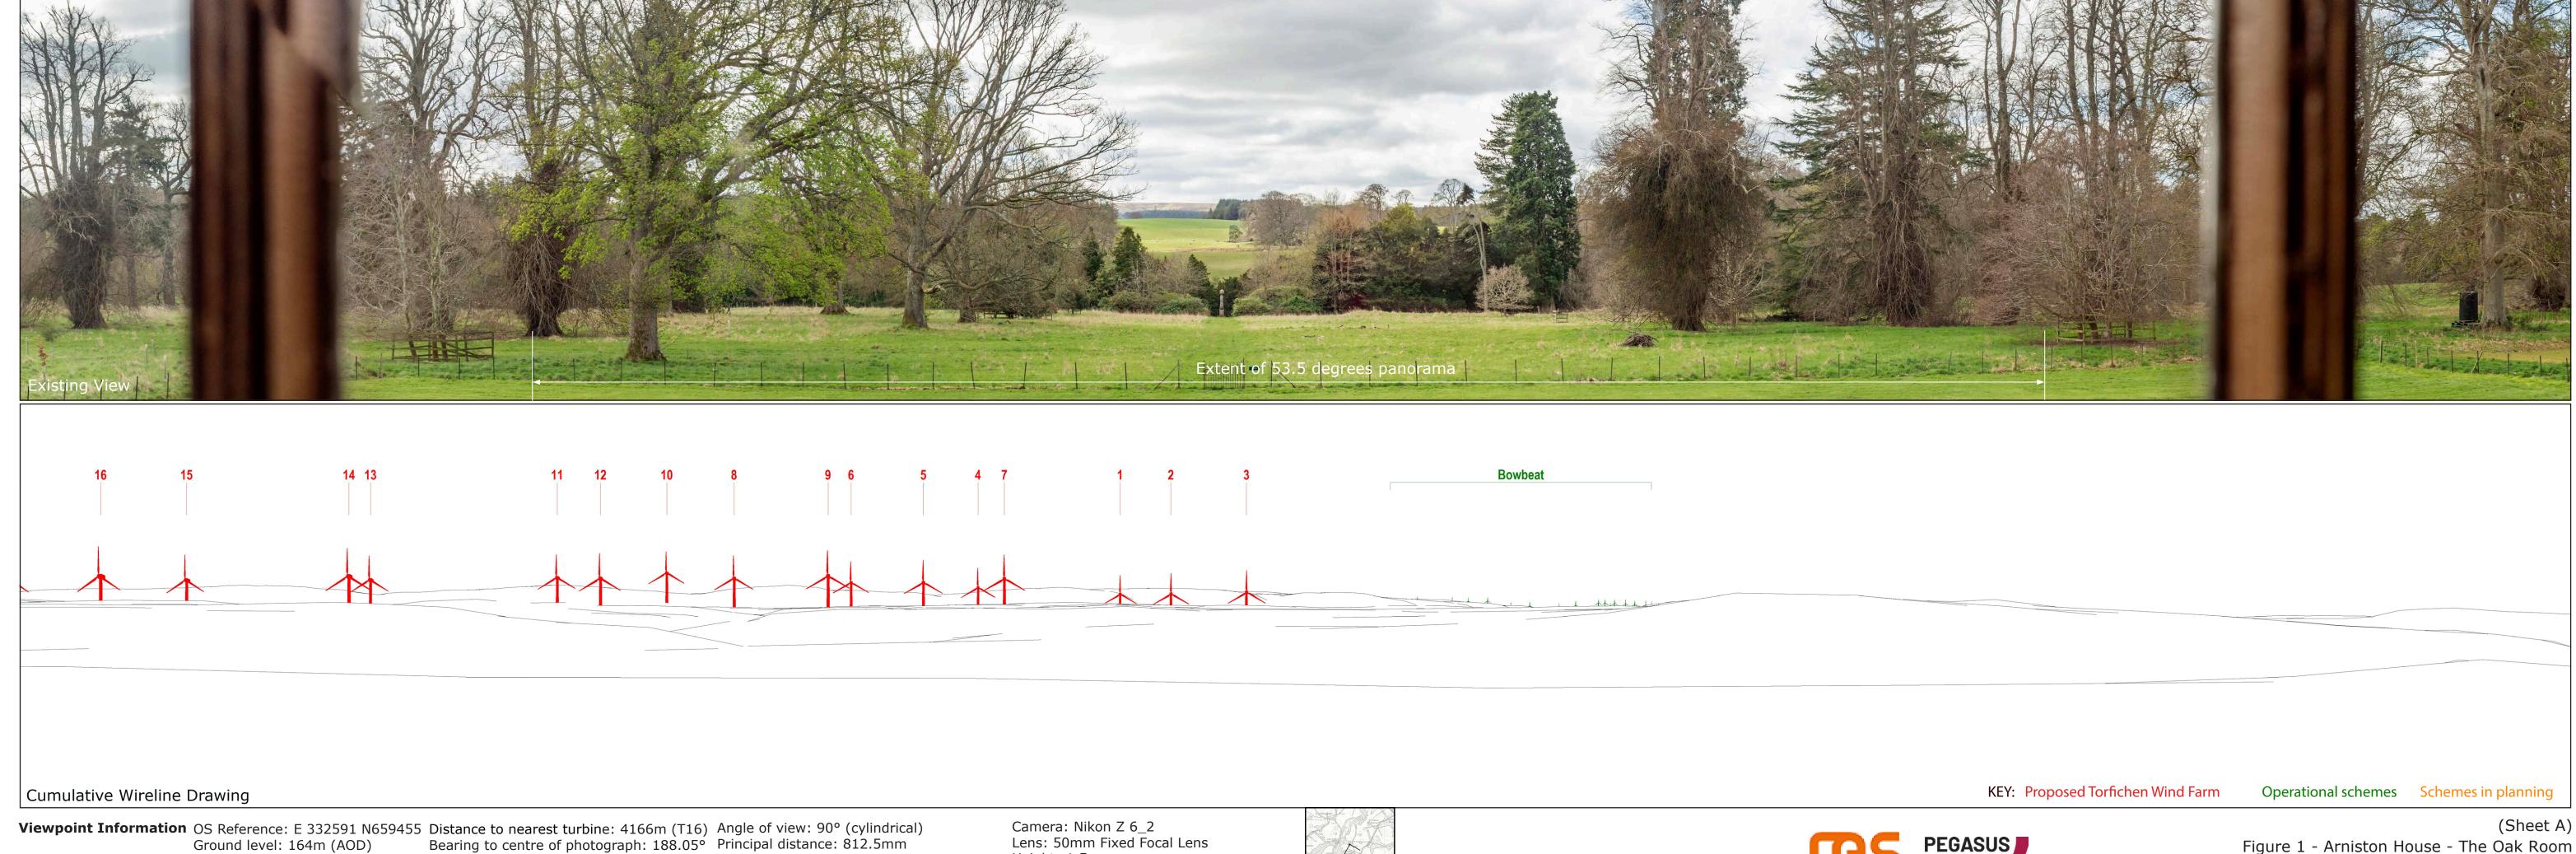

Cumulative Wireline Drawing

**KEY:** Proposed Torfichen Wind Farm

**Viewpoint Information** OS Reference: E 332591 N659455 Distance to nearest turbine: 4166m (T16) Angle of view: 53.5° (cylindrical) Ground level: 164m (AOD) Bearing to centre of photograph: 188.05° Principal distance: 812.5mm TORFICHEN WIND FARM

Paper size: 841 x 297 mm (half A1) Height: 1.5m

Correct printed image size: 820 x 260mm Date & Time: 16/04/2024 11:05

Camera: Nikon Z 6\_2 Lens: 50mm Fixed Focal Lens

Viewpoint InformationOS Reference: E 332591 N659455Distance to nearest turbine: 4166m (T16)<br/>Ground level: 164m (AOD)Angle of view: 53.5° (cylindrical)Angle of view: 53.5° (cylindrical)Camera: Nikon Z 6\_2<br/>Lens: 50mm Fixed Focal Lens<br/>Height: 1.5mTORFICHEN WIND FARMTORFICHEN WIND FARMCorrect printed image size: 820 x 260mmDate & Time: 16/04/2024 11:05