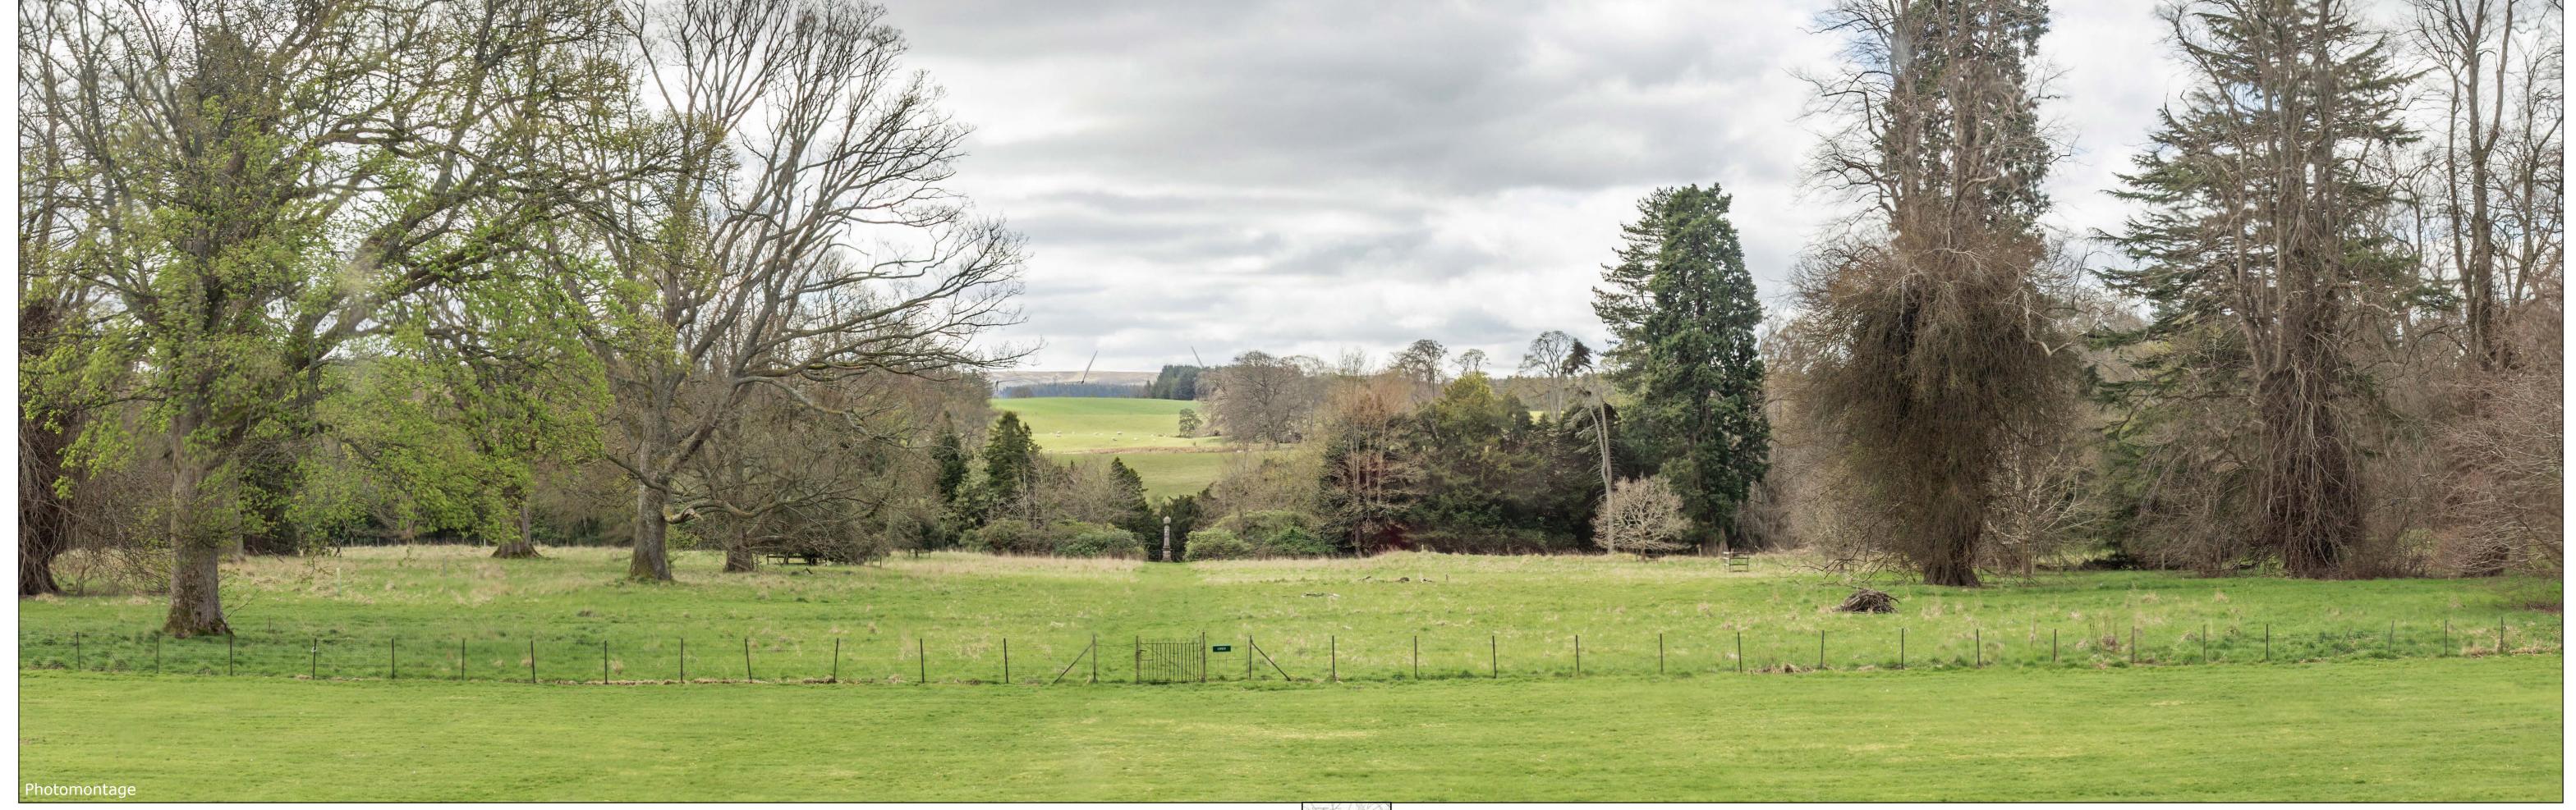

TORFICHEN WIND FARM

Paper size: 841 x 297 mm (half A1) Height: 1.5m

Correct printed image size: 820 x 260mm Date & Time: 16/04/2024 11:05

Lens: 50mm Fixed Focal Lens

Figure 1 - Arniston House - The Oak Room P22-2236\_600

Camera: Nikon Z 6\_2

(Sheet C) Figure 1 - Arniston House - The Oak Room P22-2236\_600