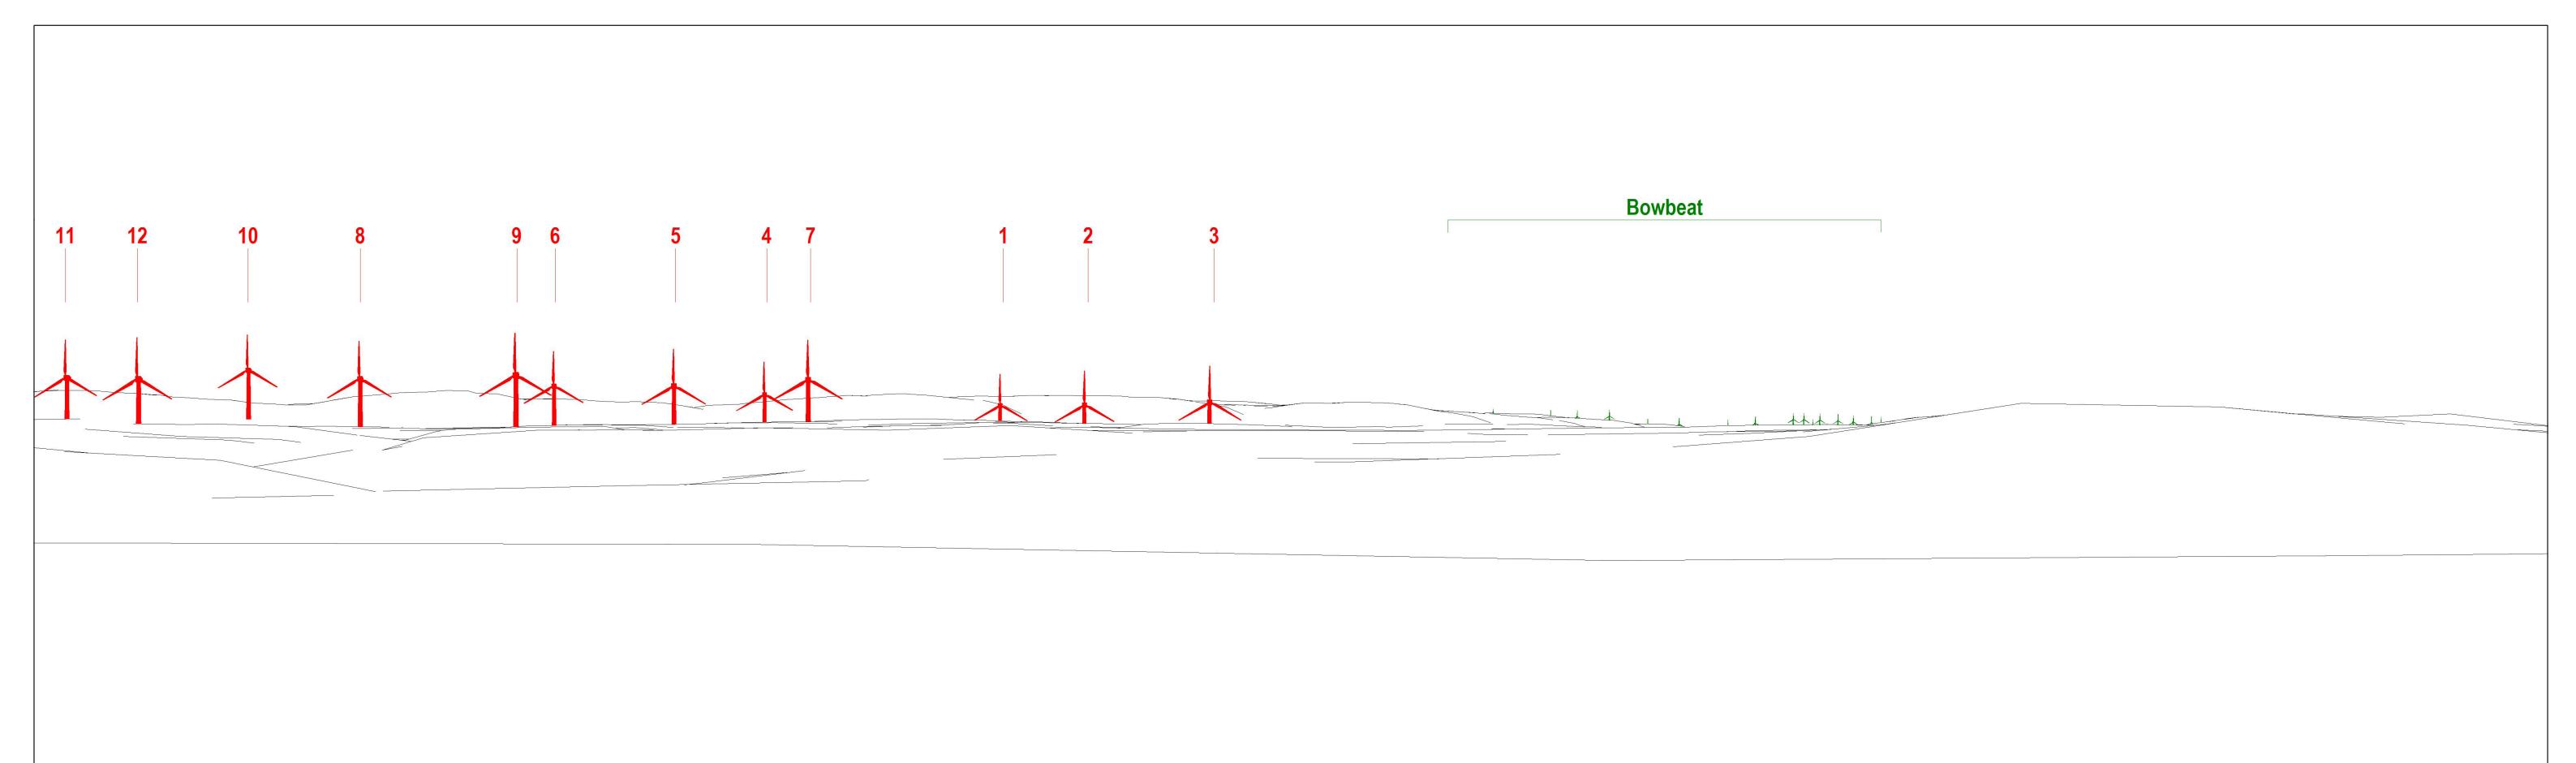

Cumulative Wireline Drawing

**KEY:** Proposed Torfichen Wind Farm

**Viewpoint Information** OS Reference: E 332591 N659455 Distance to nearest turbine: 4166m (T16) Angle of view: 53.5° (cylindrical) Ground level: 164m (AOD) Bearing to centre of photograph: 188.05° Principal distance: 812.5mm TORFICHEN WIND FARM

Paper size: 841 x 297 mm (half A1) Height: 1.5m

Correct printed image size: 820 x 260mm Date & Time: 16/04/2024 11:05

Camera: Nikon Z 6\_2 Lens: 50mm Fixed Focal Lens

Viewpoint InformationOS Reference: E 332591 N659455Distance to nearest turbine: 4166m (T16)<br/>Ground level: 164m (AOD)Angle of view: 53.5° (cylindrical)Angle of view: 53.5° (cylindrical)Camera: Nikon Z 6\_2<br/>Lens: 50mm Fixed Focal Lens<br/>Height: 1.5mTORFICHEN WIND FARMTORFICHEN WIND FARMCorrect printed image size: 820 x 260mmDate & Time: 16/04/2024 11:05