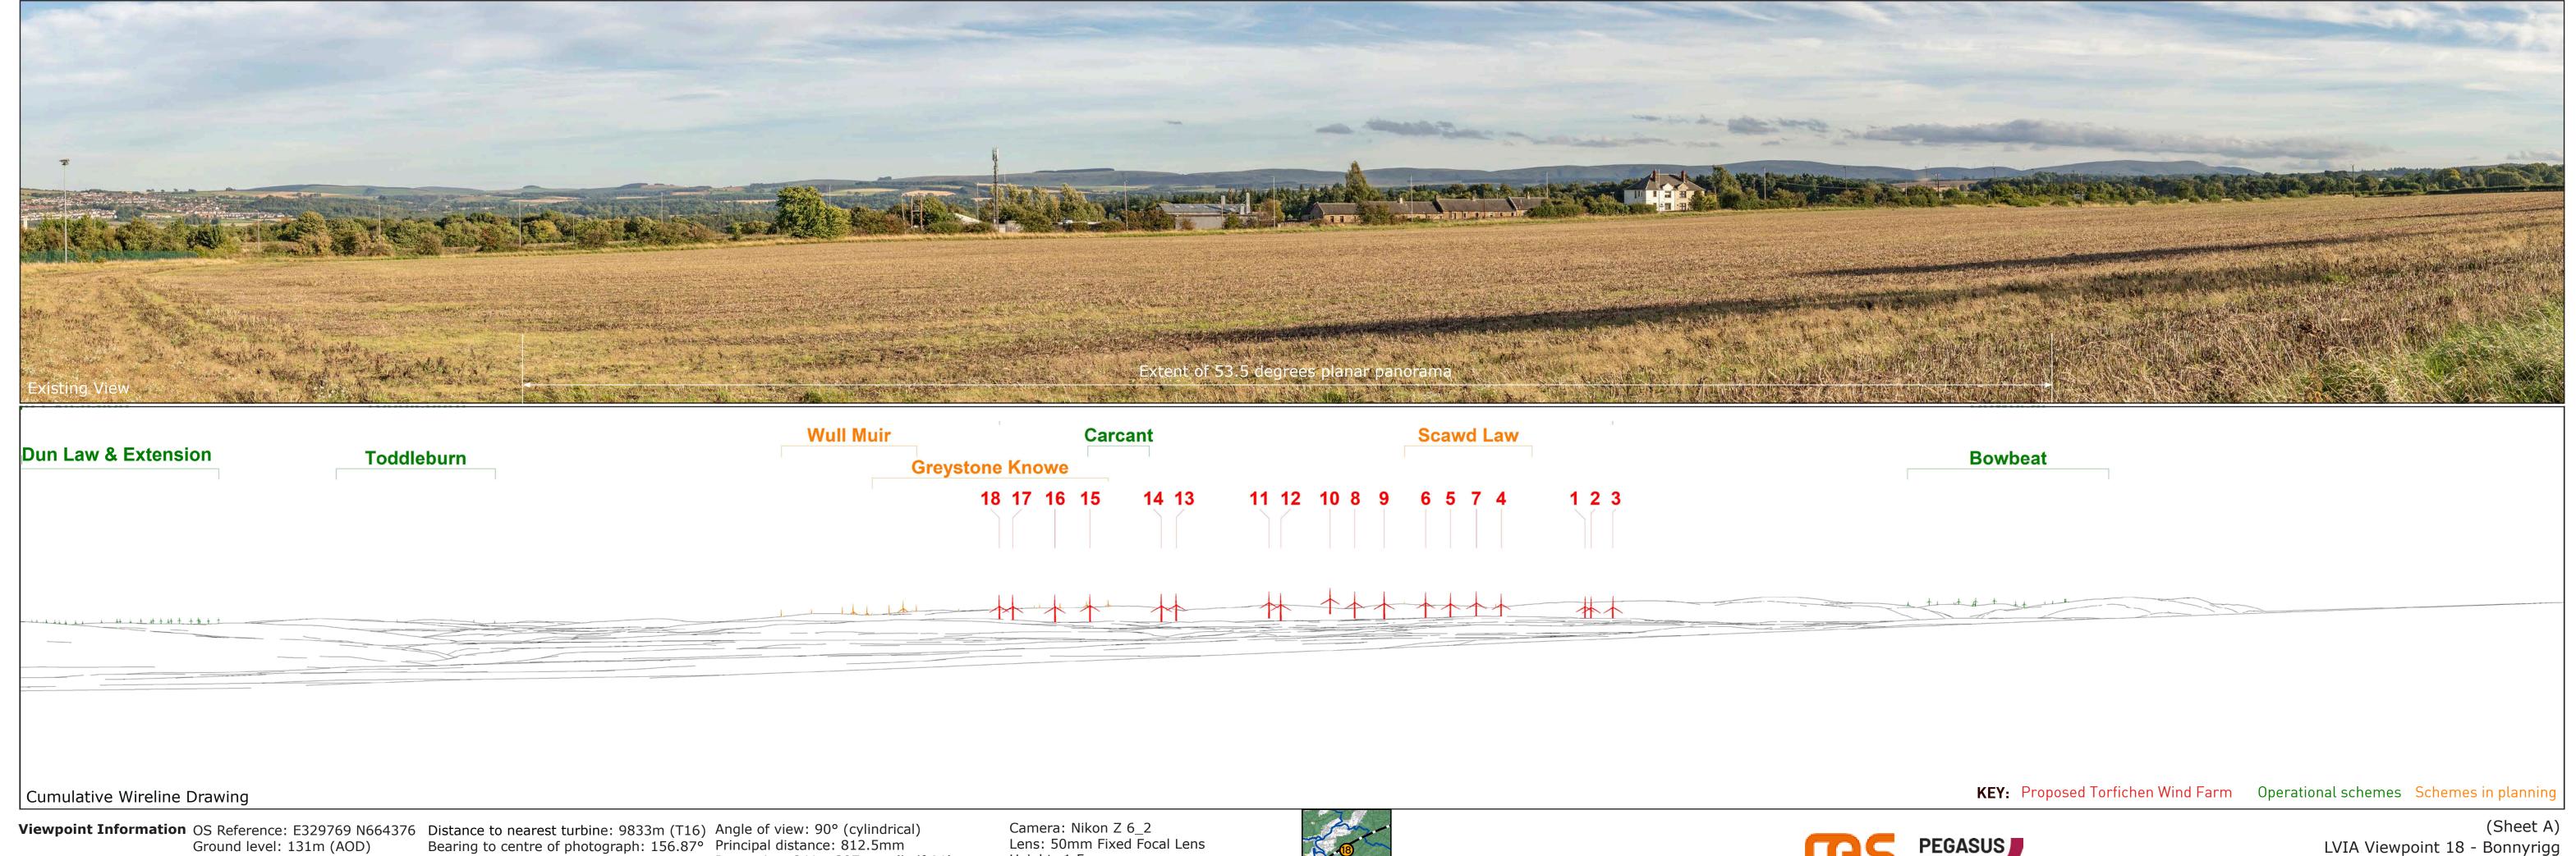

Viewpoint InformationOS Reference: E329769 N664376<br/>Ground level: 131m (AOD)Distance to nearest turbine: 9833m (T16)<br/>Bearing to centre of photograph: 156.87°Angle of view: 53.5° (planar)<br/>Principal distance: 812.5mm<br/>Paper size: 841 x 297 mm (half A1)<br/>Correct printed image size: 820 x 260mmCamera: Nikon Z 6\_2<br/>Lens: 50mm Fixed Focal Lens<br/>Height: 1.5m<br/>Date & Time: 03/09/2023 18:02