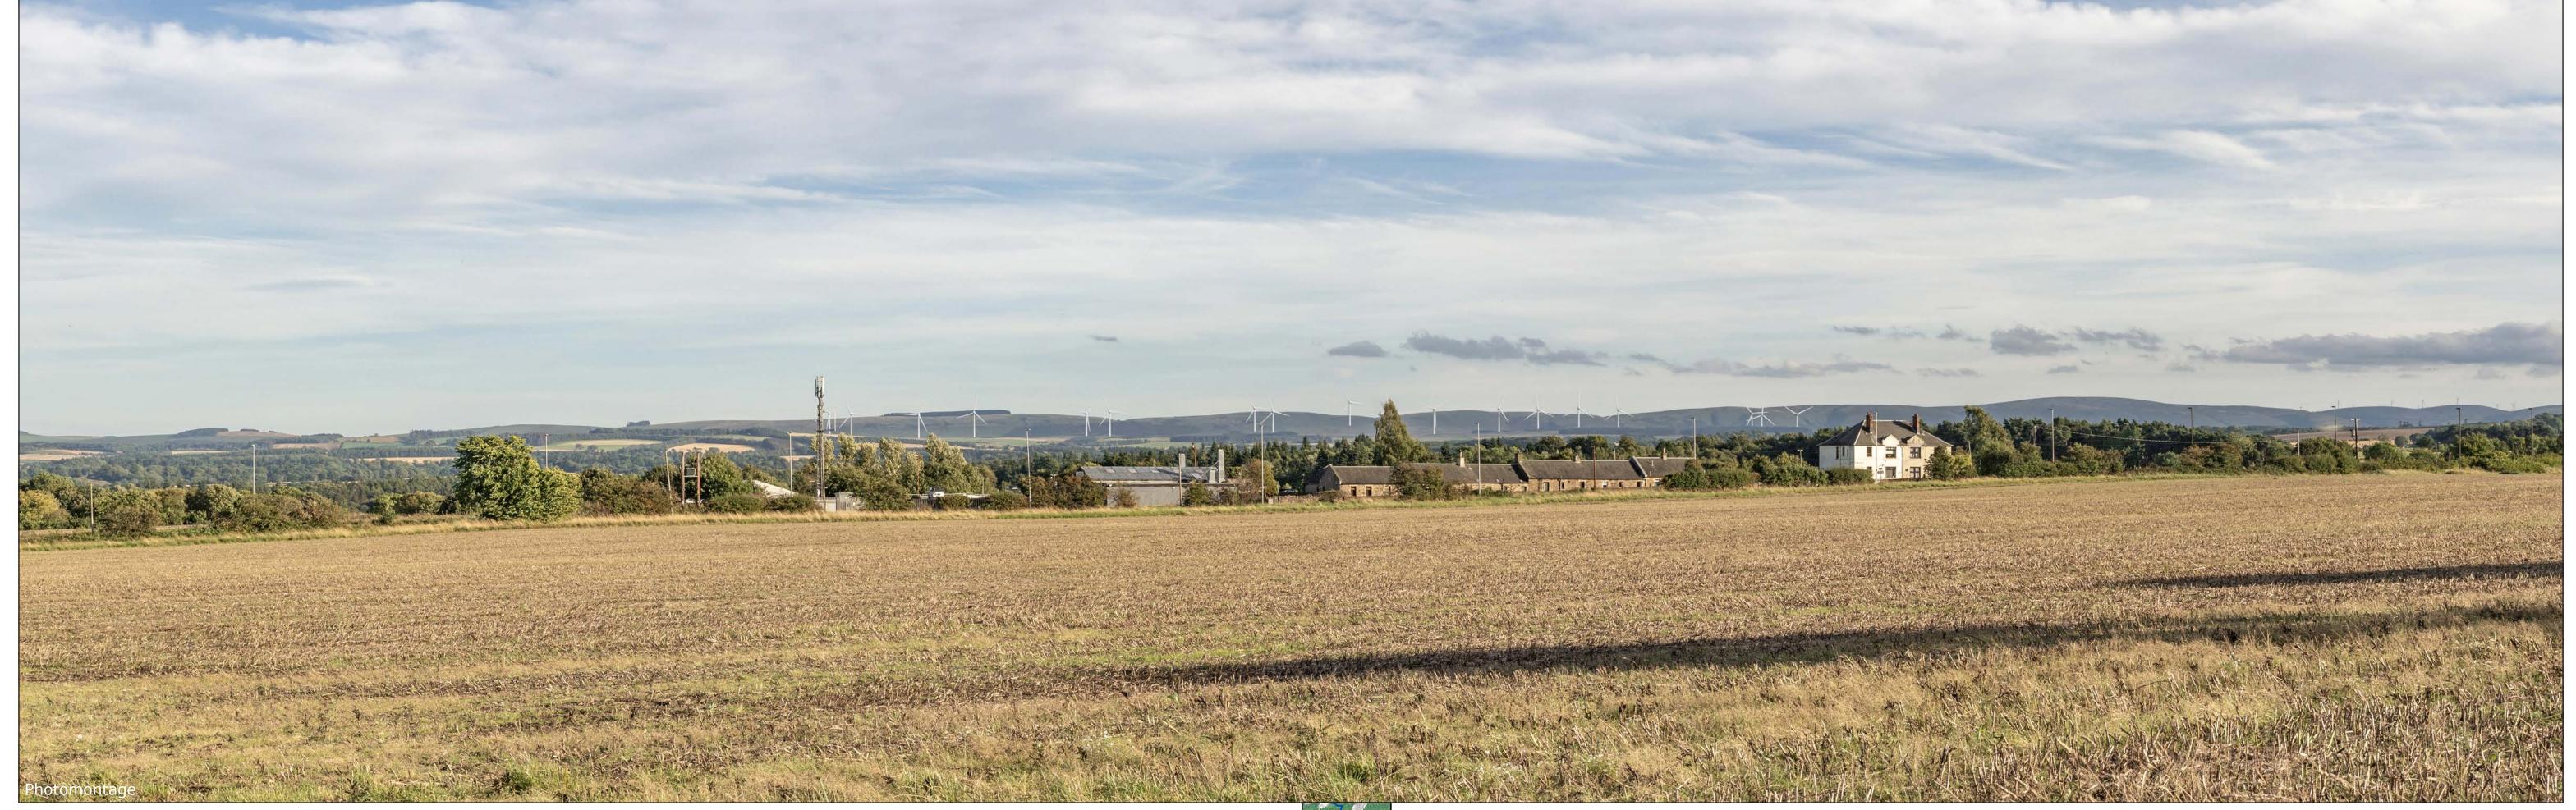

Camera: Nikon Z 6\_2

(Sheet C) LVIA Viewpoint 18 - Bonnyrigg Figure 6.54 Drawing number P22-2236\_117