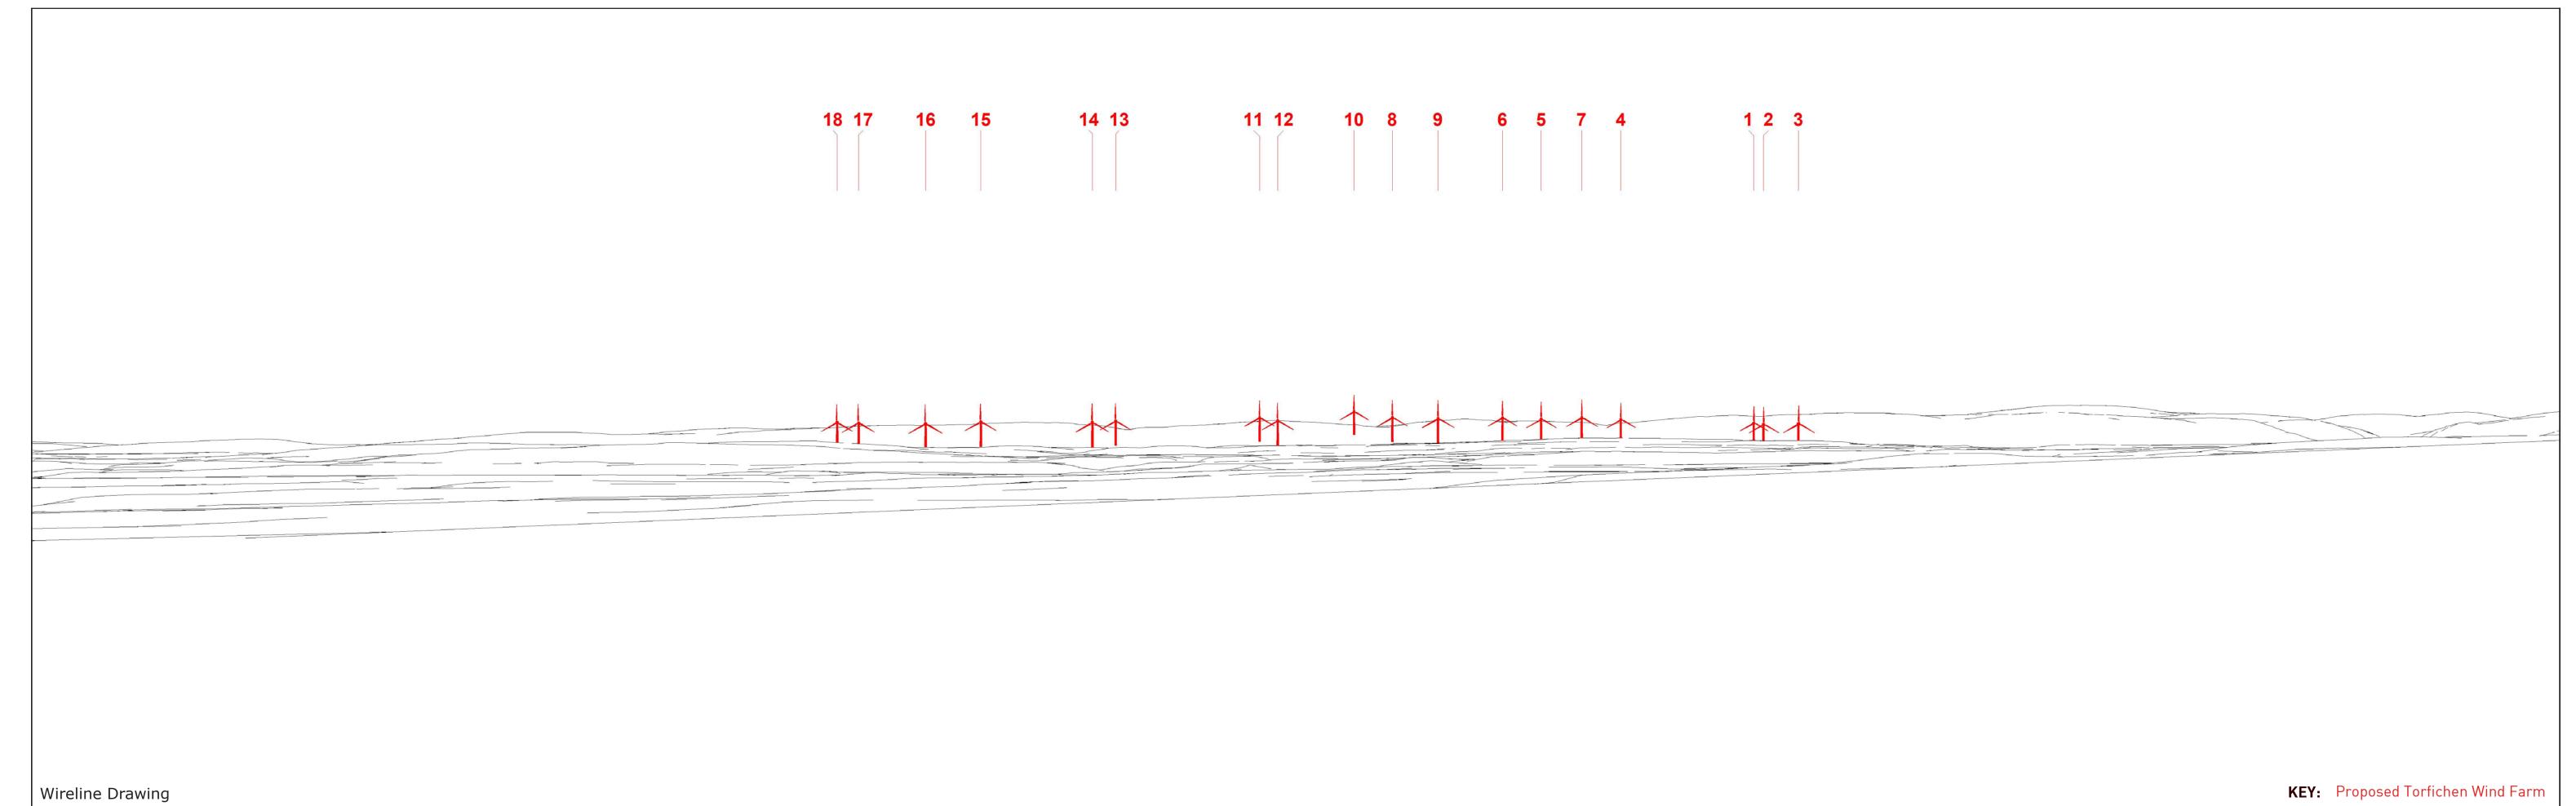

Viewpoint InformationOS Reference: E329769 N664376<br/>Ground level: 131m (AOD)Distance to nearest turbine: 9833m (T16)<br/>Bearing to centre of photograph: 156.87°Angle of view: 53.5° (planar)<br/>Principal distance: 812.5mm<br/>Paper size: 841 x 297 mm (half A1)<br/>Correct printed image size: 820 x 260mmCamera: Nikon Z 6\_2<br/>Lens: 50mm Fixed Focal Lens<br/>Height: 1.5m<br/>Date & Time: 03/09/2023 18:02