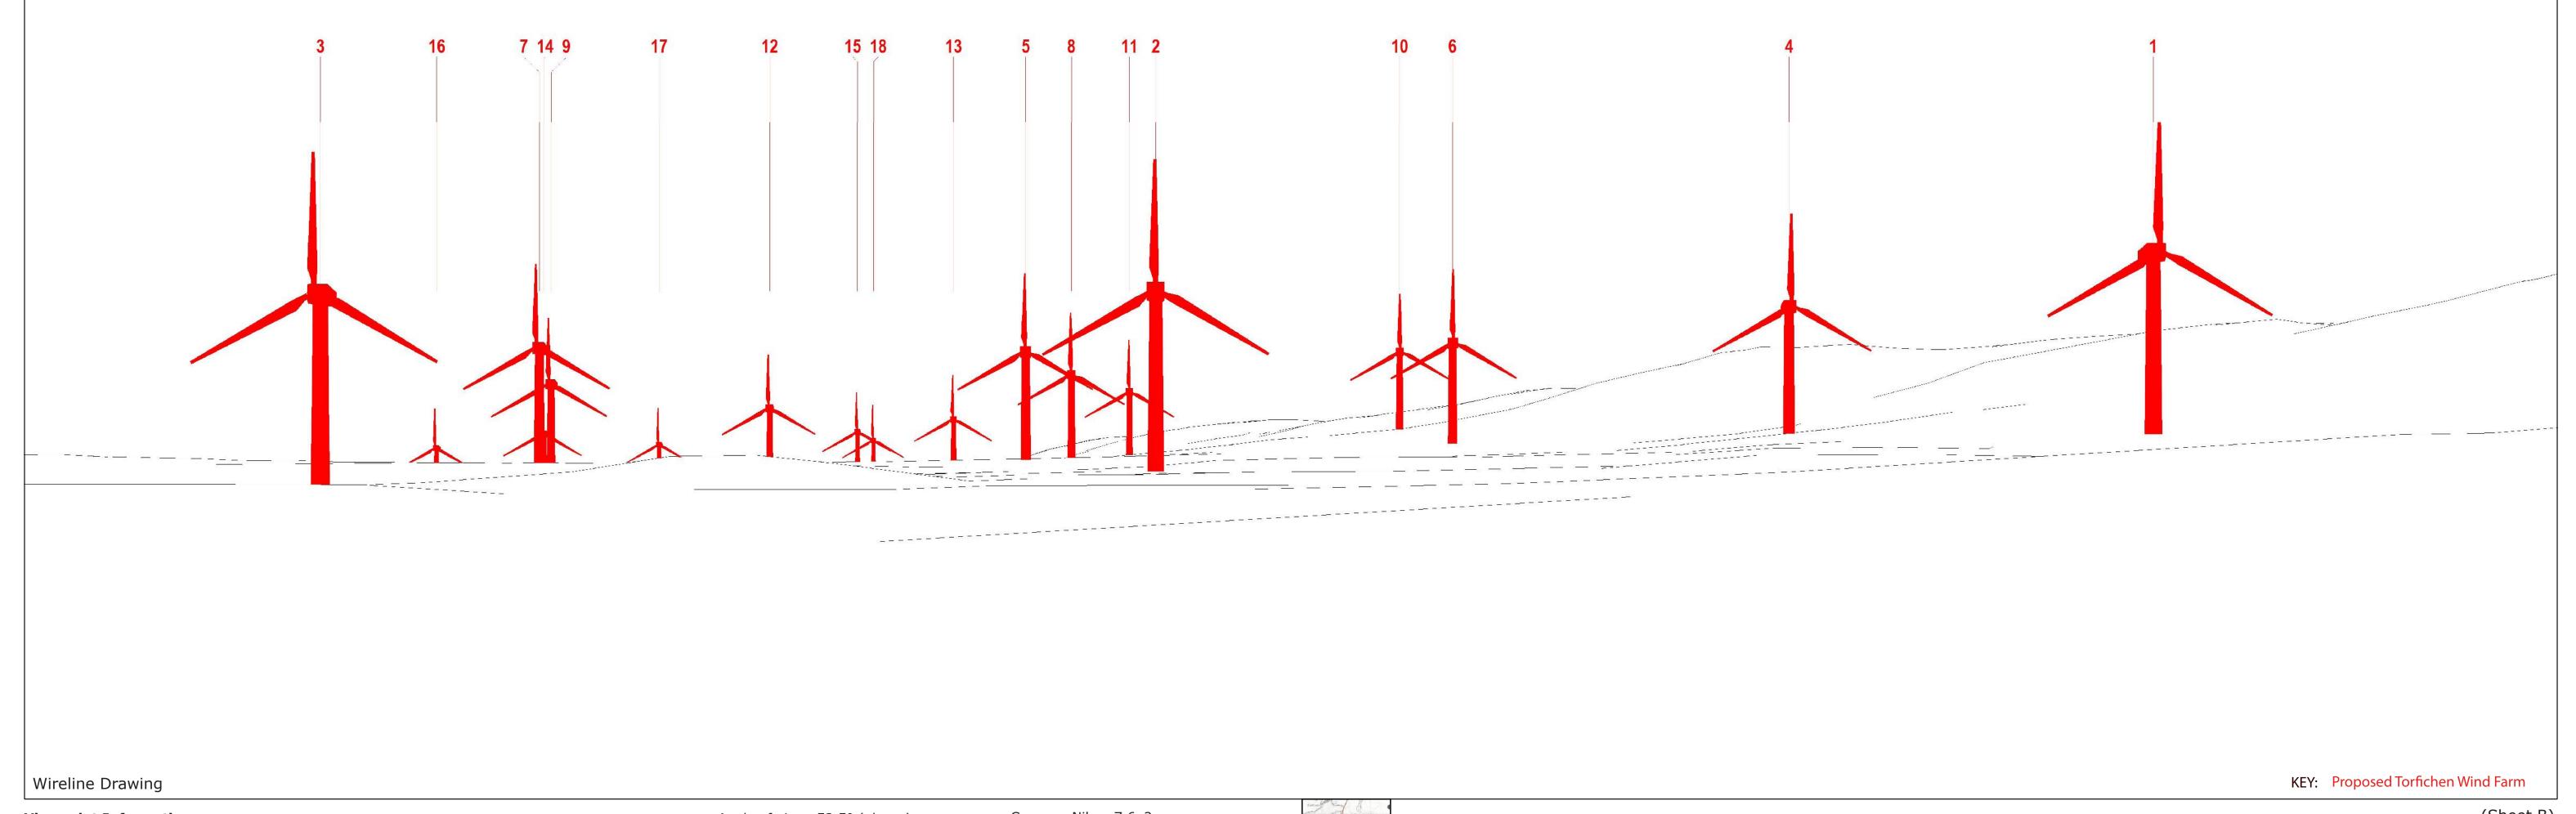

Paper size: 841 x 297 mm (half A1) Height: 1.5m

Correct printed image size: 820 x 260mm Date & Time: 23/10/2023 12:40

Camera: Nikon Z 6\_2 Lens: 50mm Fixed Focal Lens

(Sheet B) Heritage Viewpoint 4 - Mauldslie (LB45814) Figure 7.7 Drawing number P22-2236\_303

(Sheet C) Heritage Viewpoint 4 - Mauldslie (LB45814) Figure 7.7 Drawing number P22-2236\_303