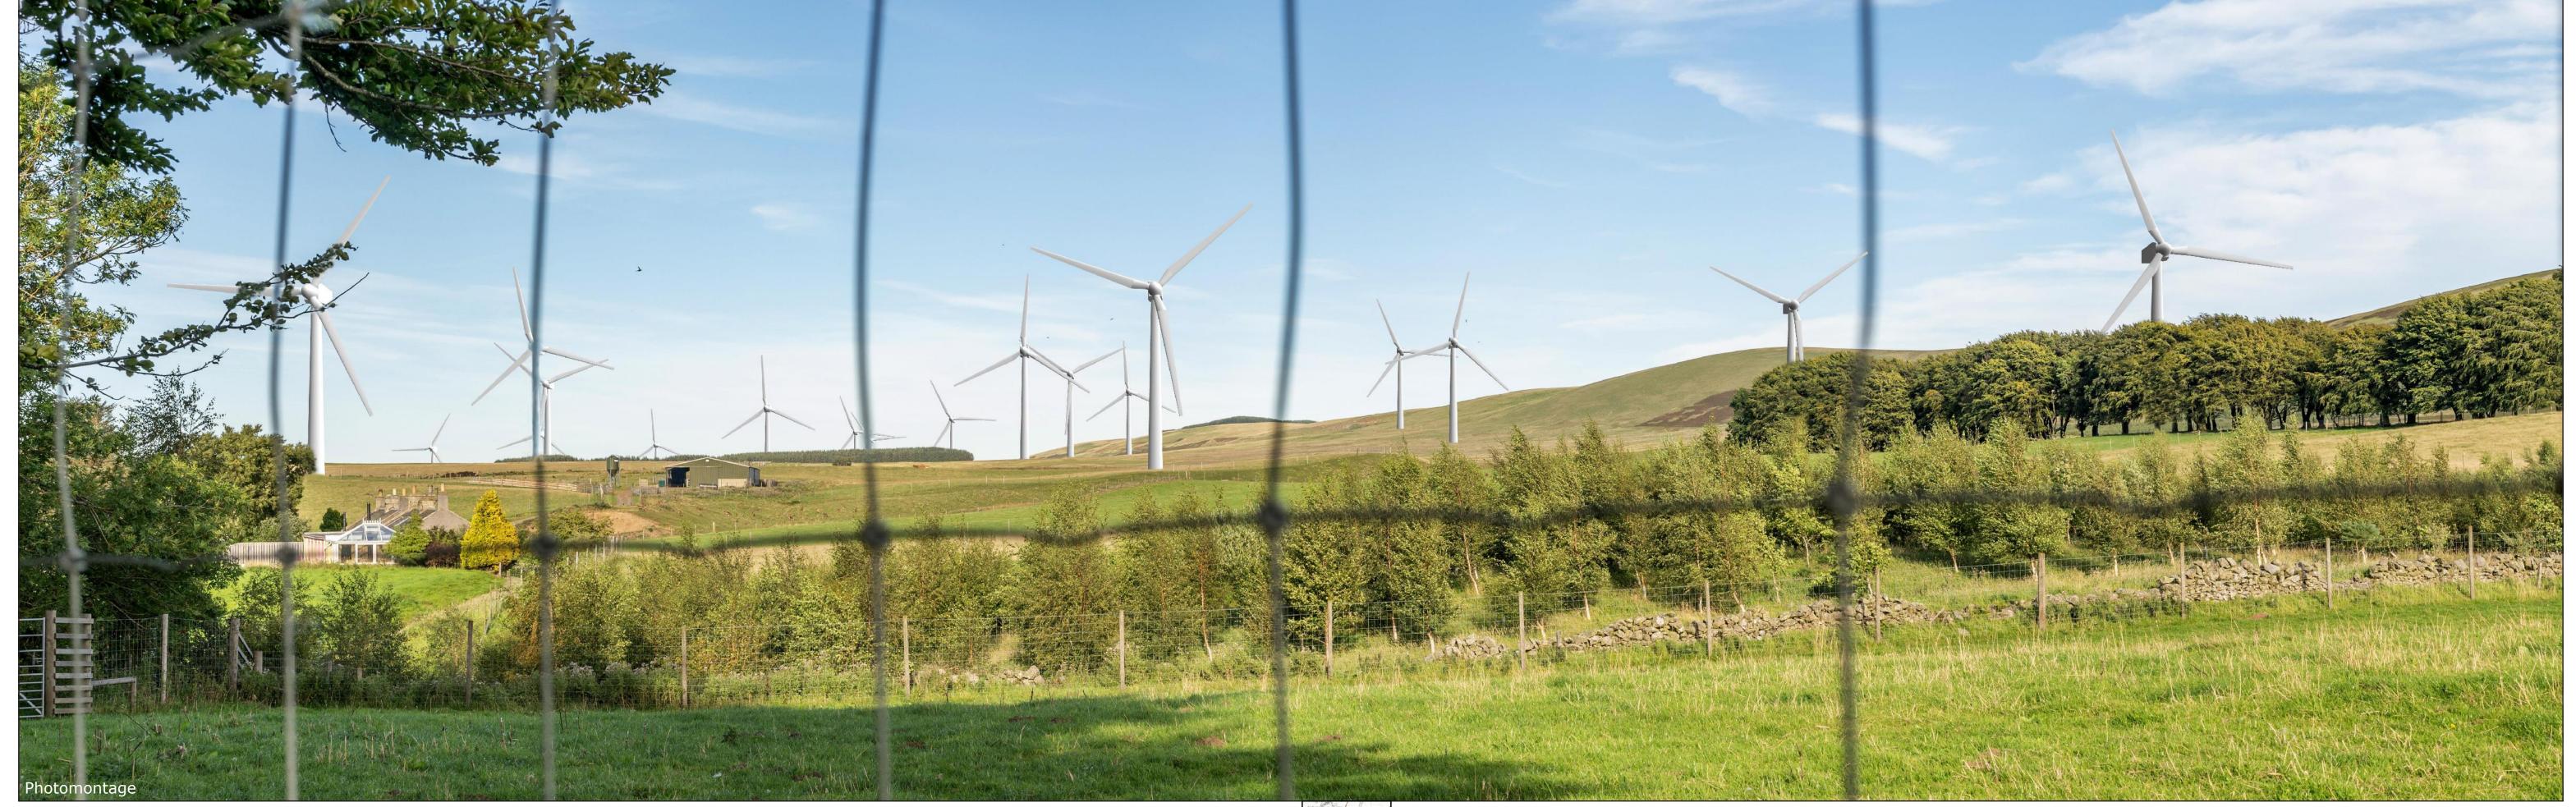

Paper size: 841 x 297 mm (half A1)

Camera: Nikon Z 6\_2 Lens: 50mm Fixed Focal Lens Height: 1.5m

Correct printed image size: 820 x 260mm Date & Time: 23/10/2023 12:40

TORFICHEN WIND FARM

**Viewpoint Information** OS Reference: E330855 N652947 Distance to nearest turbine: 1440m (T3) Angle of view: 53.5° (planar) Ground level: 292m (AOD) Bearing to centre of photograph: 72° Principal distance: 812.5mm

Viewpoint InformationOS Reference: E330855 N652947<br/>Ground level: 292m (AOD)Distance to nearest turbine: 1440m (T3)<br/>Bearing to centre of photograph: 72°Angle of view: 53.5° (planar)<br/>Principal distance: 812.5mm<br/>Paper size: 841 x 297 mm (half A1)<br/>Correct printed image size: 820 x 260mmCamera: Nikon Z 6\_2<br/>Lens: 50mm Fixed Focal Lens<br/>Height: 1.5m<br/>Date & Time: 23/10/2023 12:40