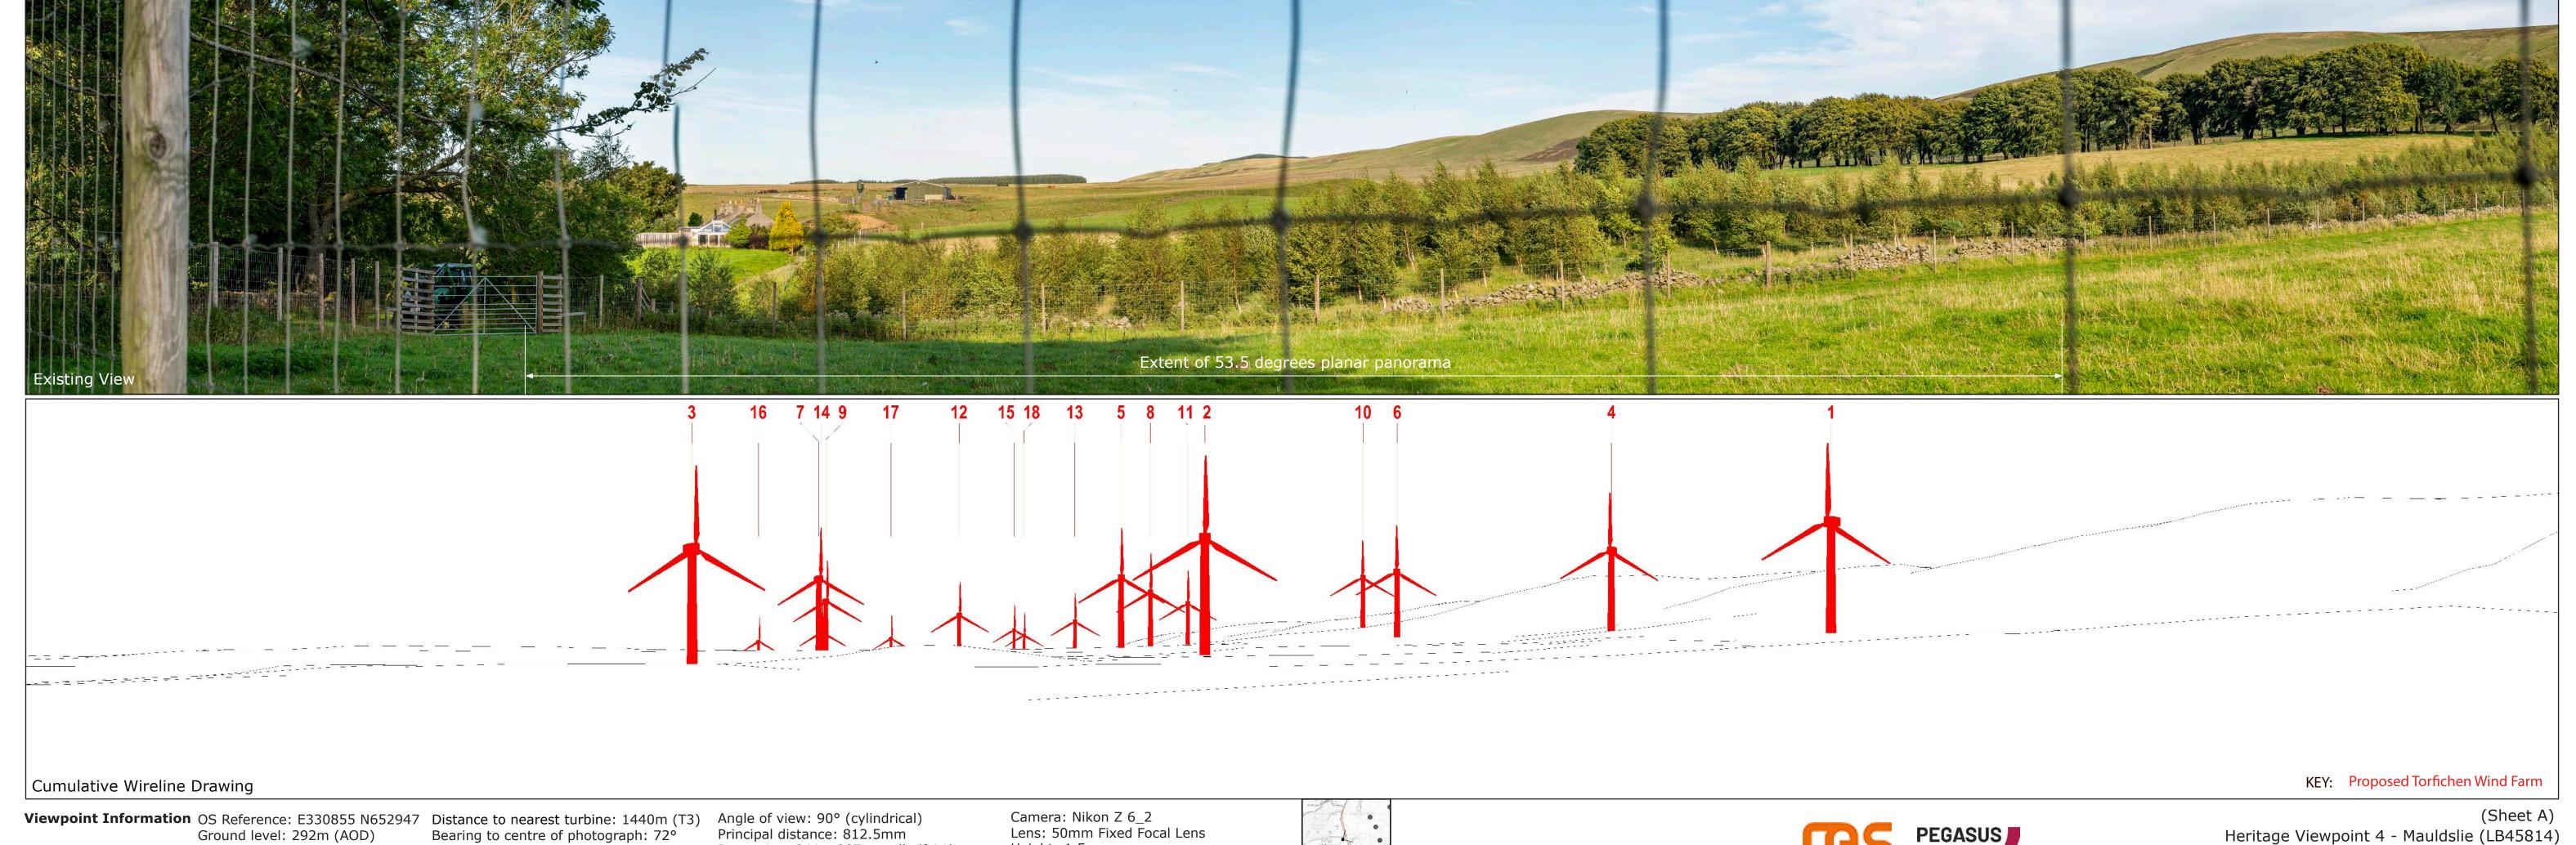

Paper size: 841 x 297 mm (half A1)

Camera: Nikon Z 6\_2 Lens: 50mm Fixed Focal Lens Height: 1.5m

Correct printed image size: 820 x 260mm Date & Time: 23/10/2023 12:40

TORFICHEN WIND FARM

**Viewpoint Information** OS Reference: E330855 N652947 Distance to nearest turbine: 1440m (T3) Angle of view: 53.5° (planar) Ground level: 292m (AOD) Bearing to centre of photograph: 72° Principal distance: 812.5mm

Viewpoint InformationOS Reference: E330855 N652947<br/>Ground level: 292m (AOD)Distance to nearest turbine: 1440m (T3)<br/>Bearing to centre of photograph: 72°Angle of view: 53.5° (planar)<br/>Principal distance: 812.5mm<br/>Paper size: 841 x 297 mm (half A1)<br/>Correct printed image size: 820 x 260mmCamera: Nikon Z 6\_2<br/>Lens: 50mm Fixed Focal Lens<br/>Height: 1.5m<br/>Date & Time: 23/10/2023 12:40