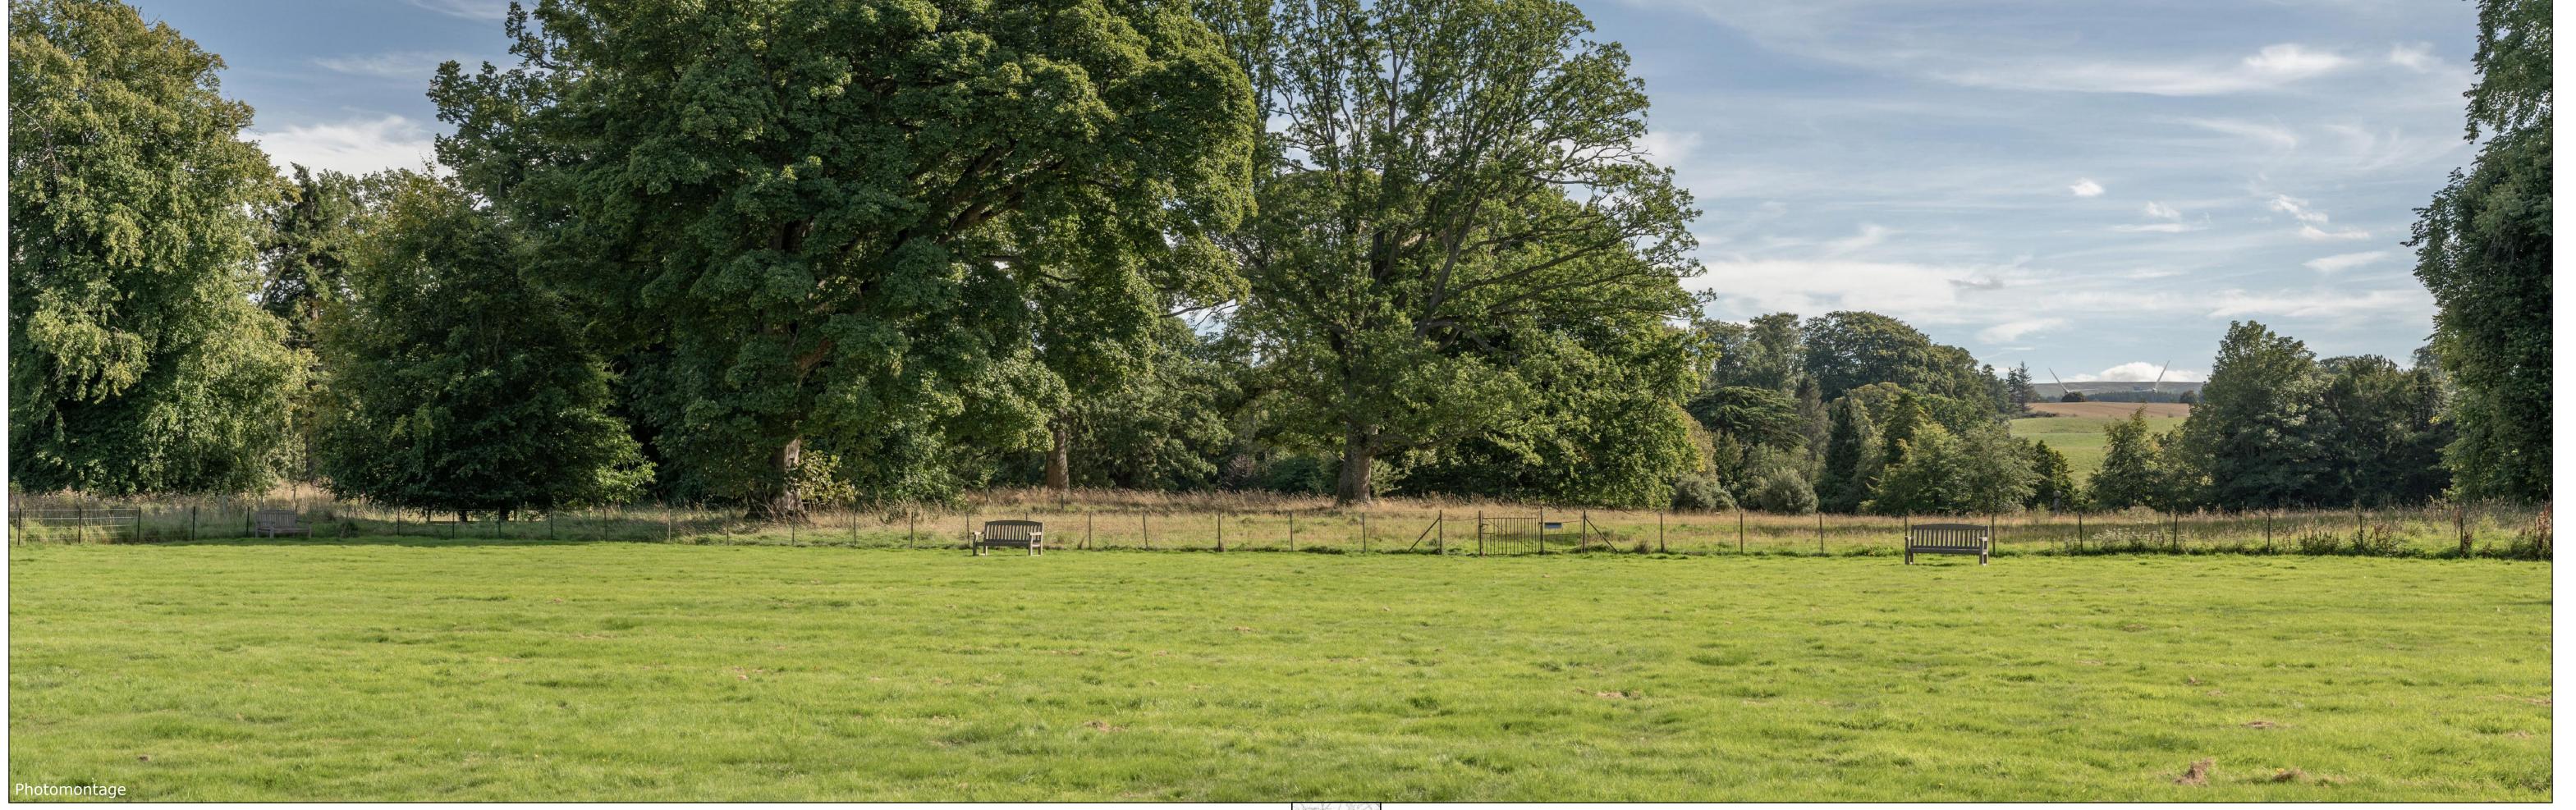

TORFICHEN WIND FARM

Paper size: 841 x 297 mm (half A1) Height: 1.5m

Correct printed image size: 820 x 260mm Date & Time: 03/09/2023 16:00

Figure 7.9 Drawing number P22-2236\_305

Wireline Drawing

**Viewpoint Information** OS Reference: E 332575 N659446 Distance to nearest turbine: 4167m (T16) Angle of view: 53.5° (planar) Ground level: 162m (AOD) Bearing to centre of photograph: 164.5° Principal distance: 812.5mm

Paper size: 841 x 297 mm (half A1) Height: 1.5m

Correct printed image size: 820 x 260mm Date & Time: 03/09/2023 16:00

Camera: Nikon Z 6\_2 Lens: 50mm Fixed Focal Lens

**KEY:** Proposed Torfichen Wind Farm

(Sheet B)

**Viewpoint Information** OS Reference: E 332575 N659446 Distance to nearest turbine: 4167m (T16) Angle of view: 53.5° (planar) Ground level: 162m (AOD) Bearing to centre of photograph: 164.5° Principal distance: 812.5mm

Principal distance: 812.5mm
Paper size: 841 x 297 mm (half A1)
Correct printed image size: 820 x 260mm
Lens: 50mm Fixed Focal Lens
Height: 1.5m
Date & Time: 03/09/2023 16:00

Camera: Nikon Z 6\_2

(Sheet C) Heritage Viewpoint 6 - Arniston House Figure 7.9 Drawing number P22-2236\_305