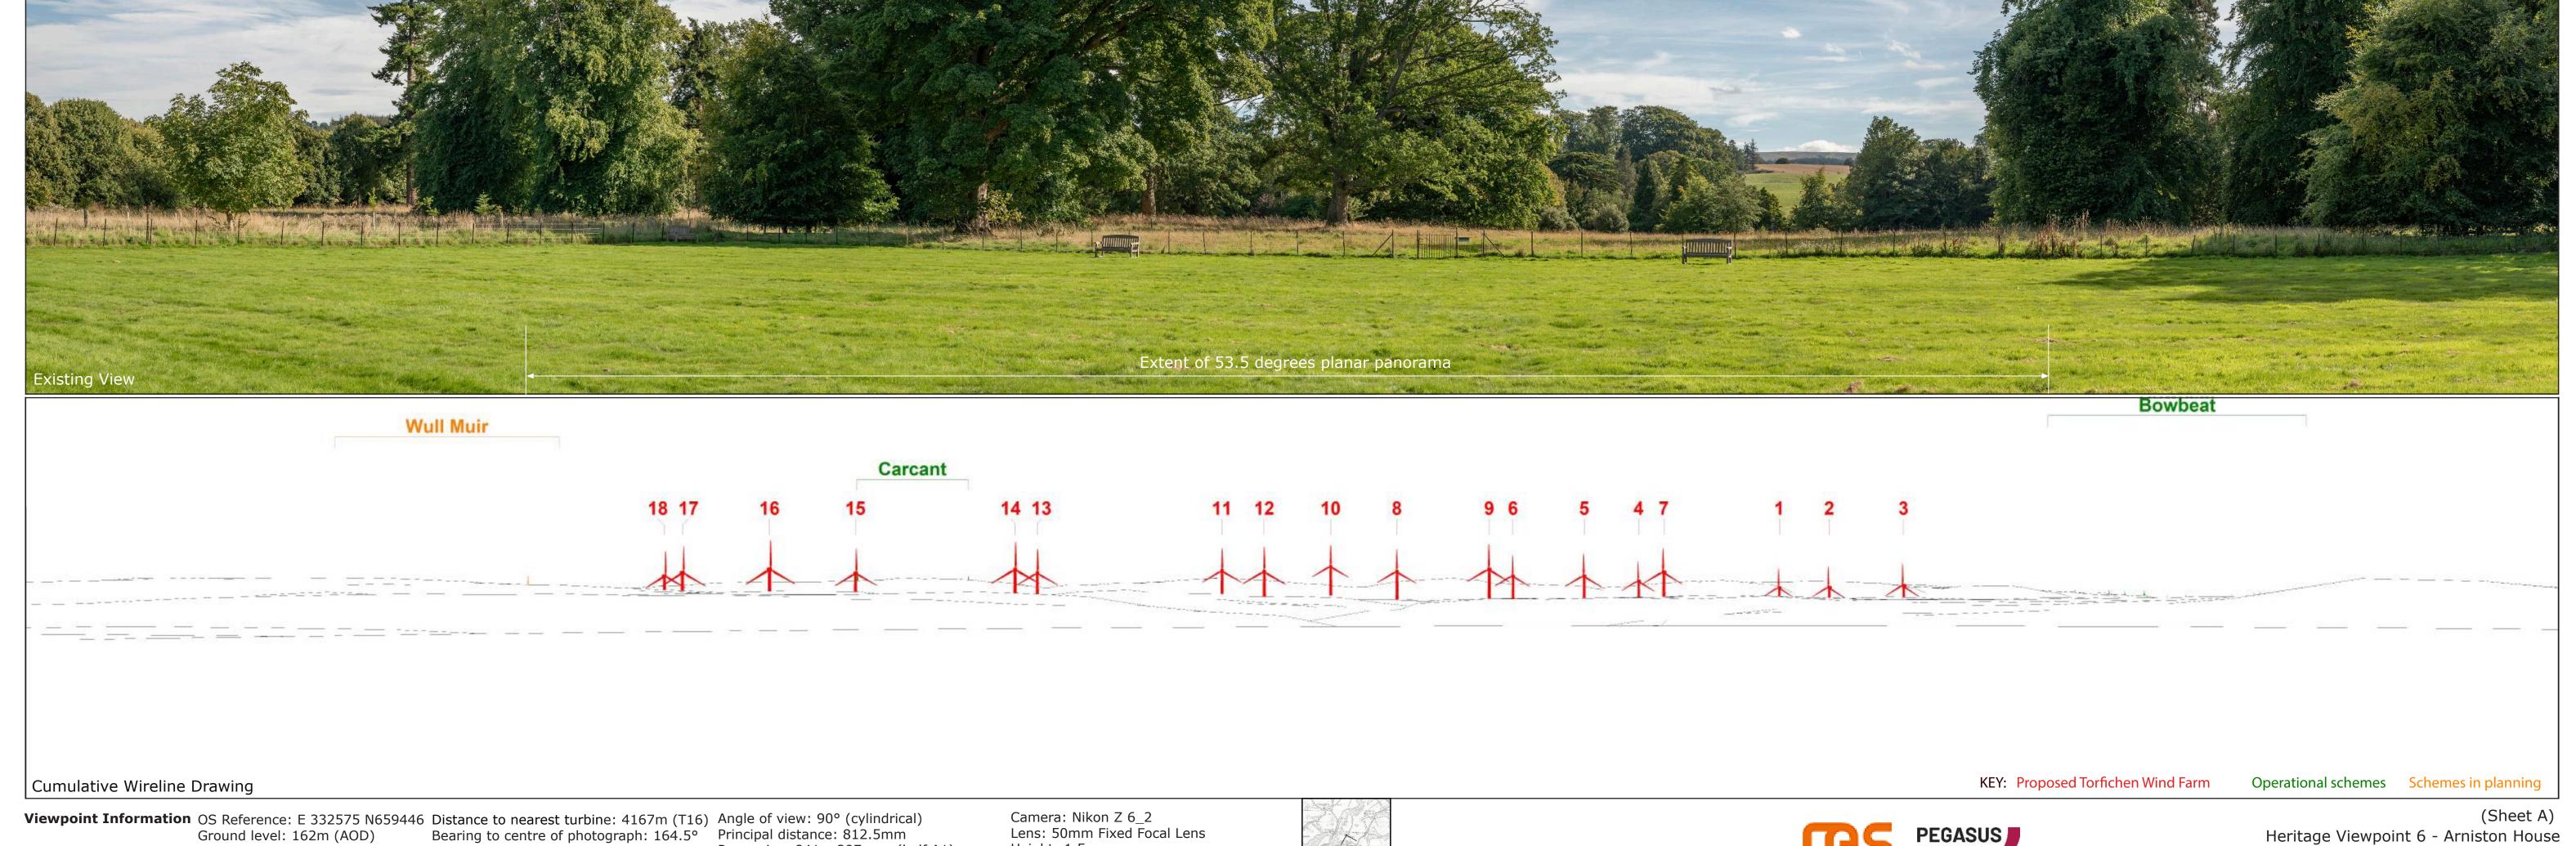

TORFICHEN WIND FARM

Paper size: 841 x 297 mm (half A1) Height: 1.5m

Correct printed image size: 820 x 260mm Date & Time: 03/09/2023 16:00

Figure 7.9 Drawing number P22-2236\_305

Wireline Drawing

**Viewpoint Information** OS Reference: E 332575 N659446 Distance to nearest turbine: 4167m (T16) Angle of view: 53.5° (planar) Ground level: 162m (AOD) Bearing to centre of photograph: 164.5° Principal distance: 812.5mm

Paper size: 841 x 297 mm (half A1) Height: 1.5m

Correct printed image size: 820 x 260mm Date & Time: 03/09/2023 16:00

Camera: Nikon Z 6\_2 Lens: 50mm Fixed Focal Lens

**KEY:** Proposed Torfichen Wind Farm