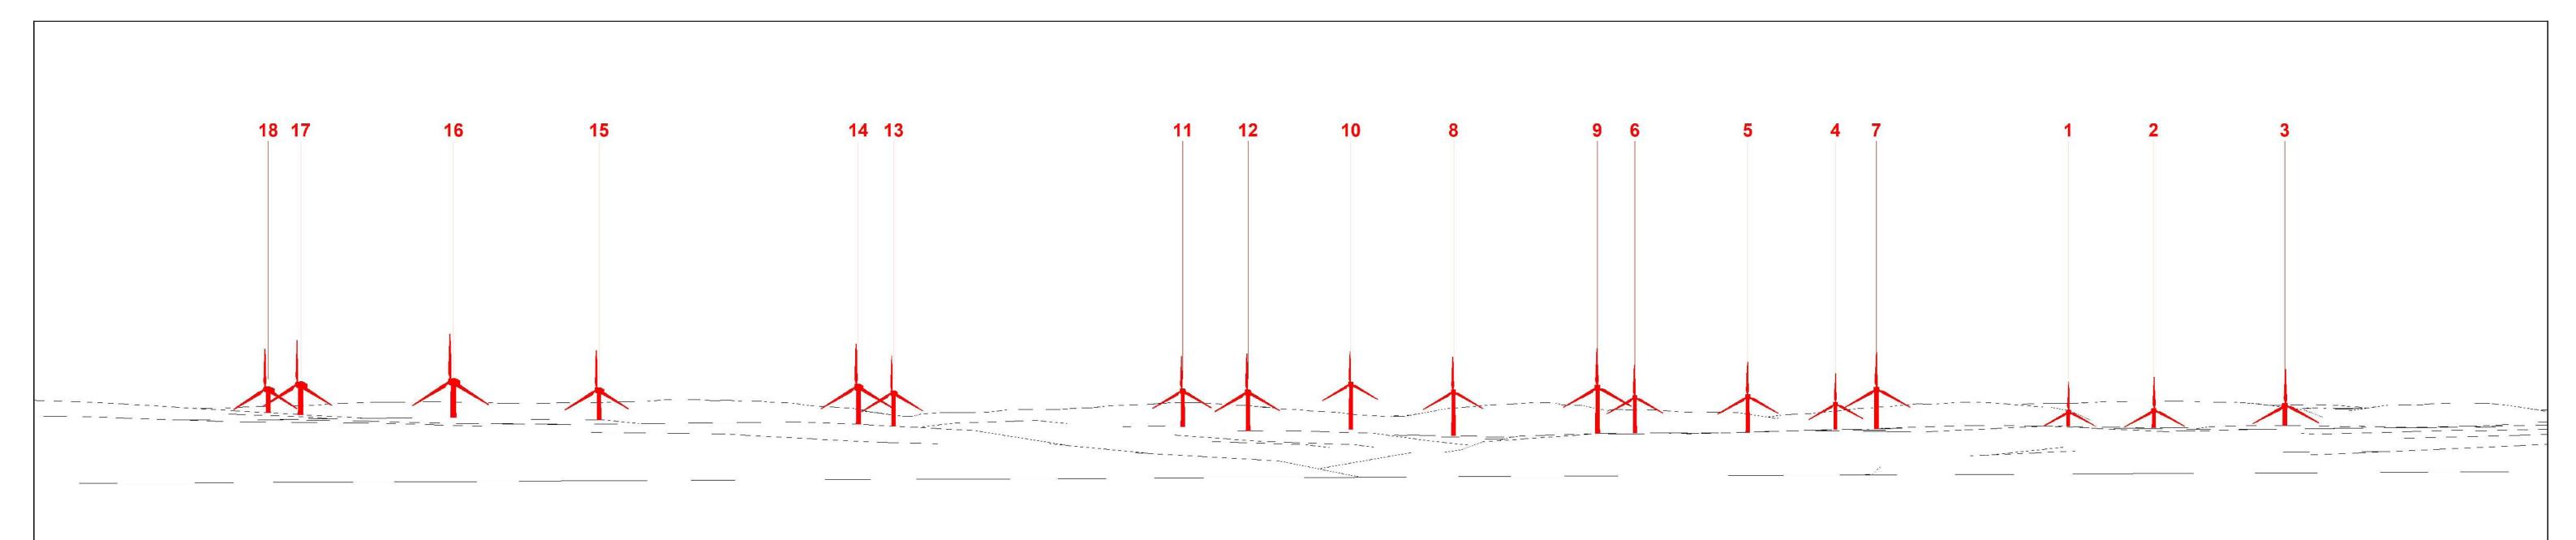

(Sheet B)

**Viewpoint Information** OS Reference: E 332575 N659446 Distance to nearest turbine: 4167m (T16) Angle of view: 53.5° (planar) Ground level: 162m (AOD) Bearing to centre of photograph: 164.5° Principal distance: 812.5mm