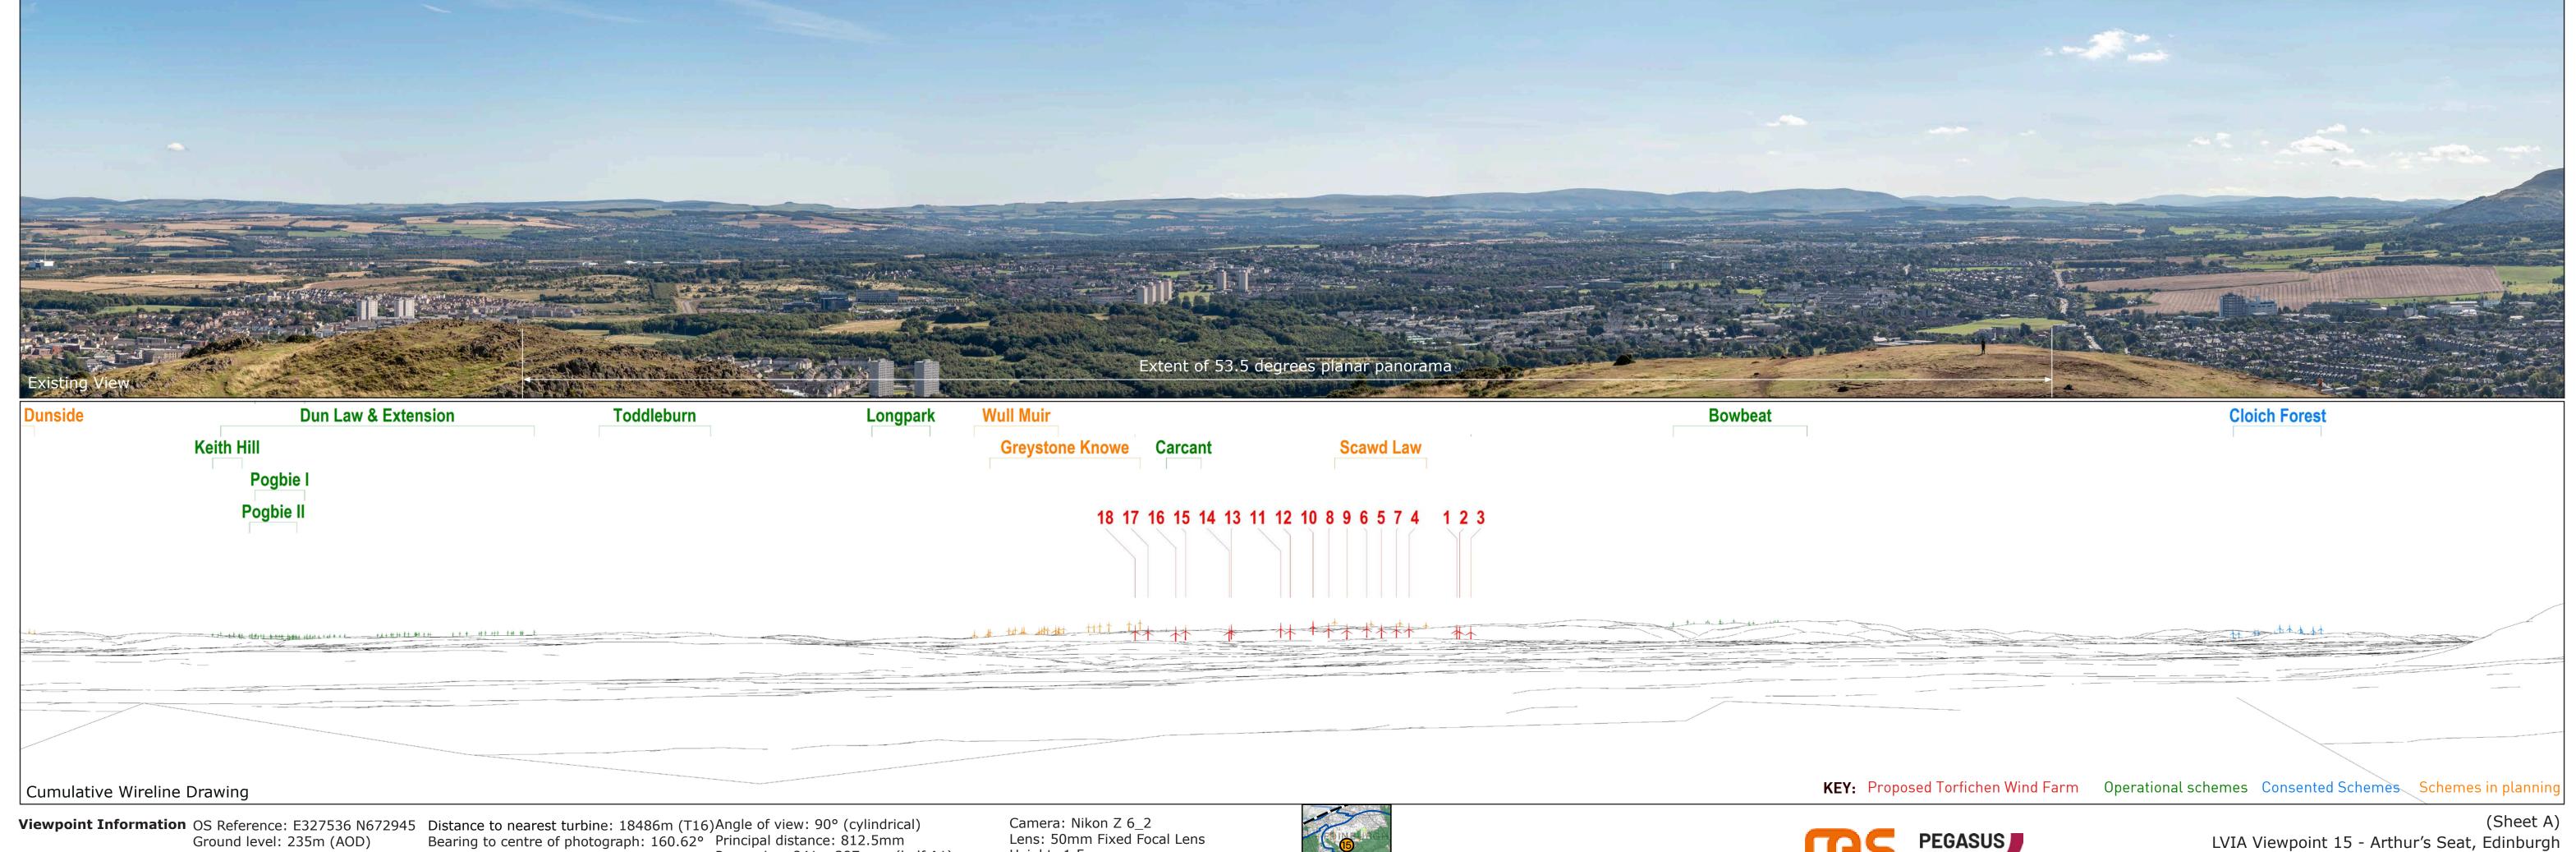

LVIA Viewpoint 15 - Arthur's Seat, Edinburgh Figure 6.51 Drawing number P22-2236\_114

Viewpoint InformationOS Reference: E327536 N672945<br/>Ground level: 235m (AOD)Distance to nearest turbine: 18486m (T16) Angle of view: 53.5° (planar)<br/>Bearing to centre of photograph: 160.62°Principal distance: 812.5mm<br/>Paper size: 841 x 297 mm (half A1)<br/>Correct printed image size: 820 x 260mmCamera: Nikon Z 6\_2<br/>Lens: 50mm Fixed Focal Lens<br/>Height: 1.5m<br/>Date & Time: 04/09/2023 14:27