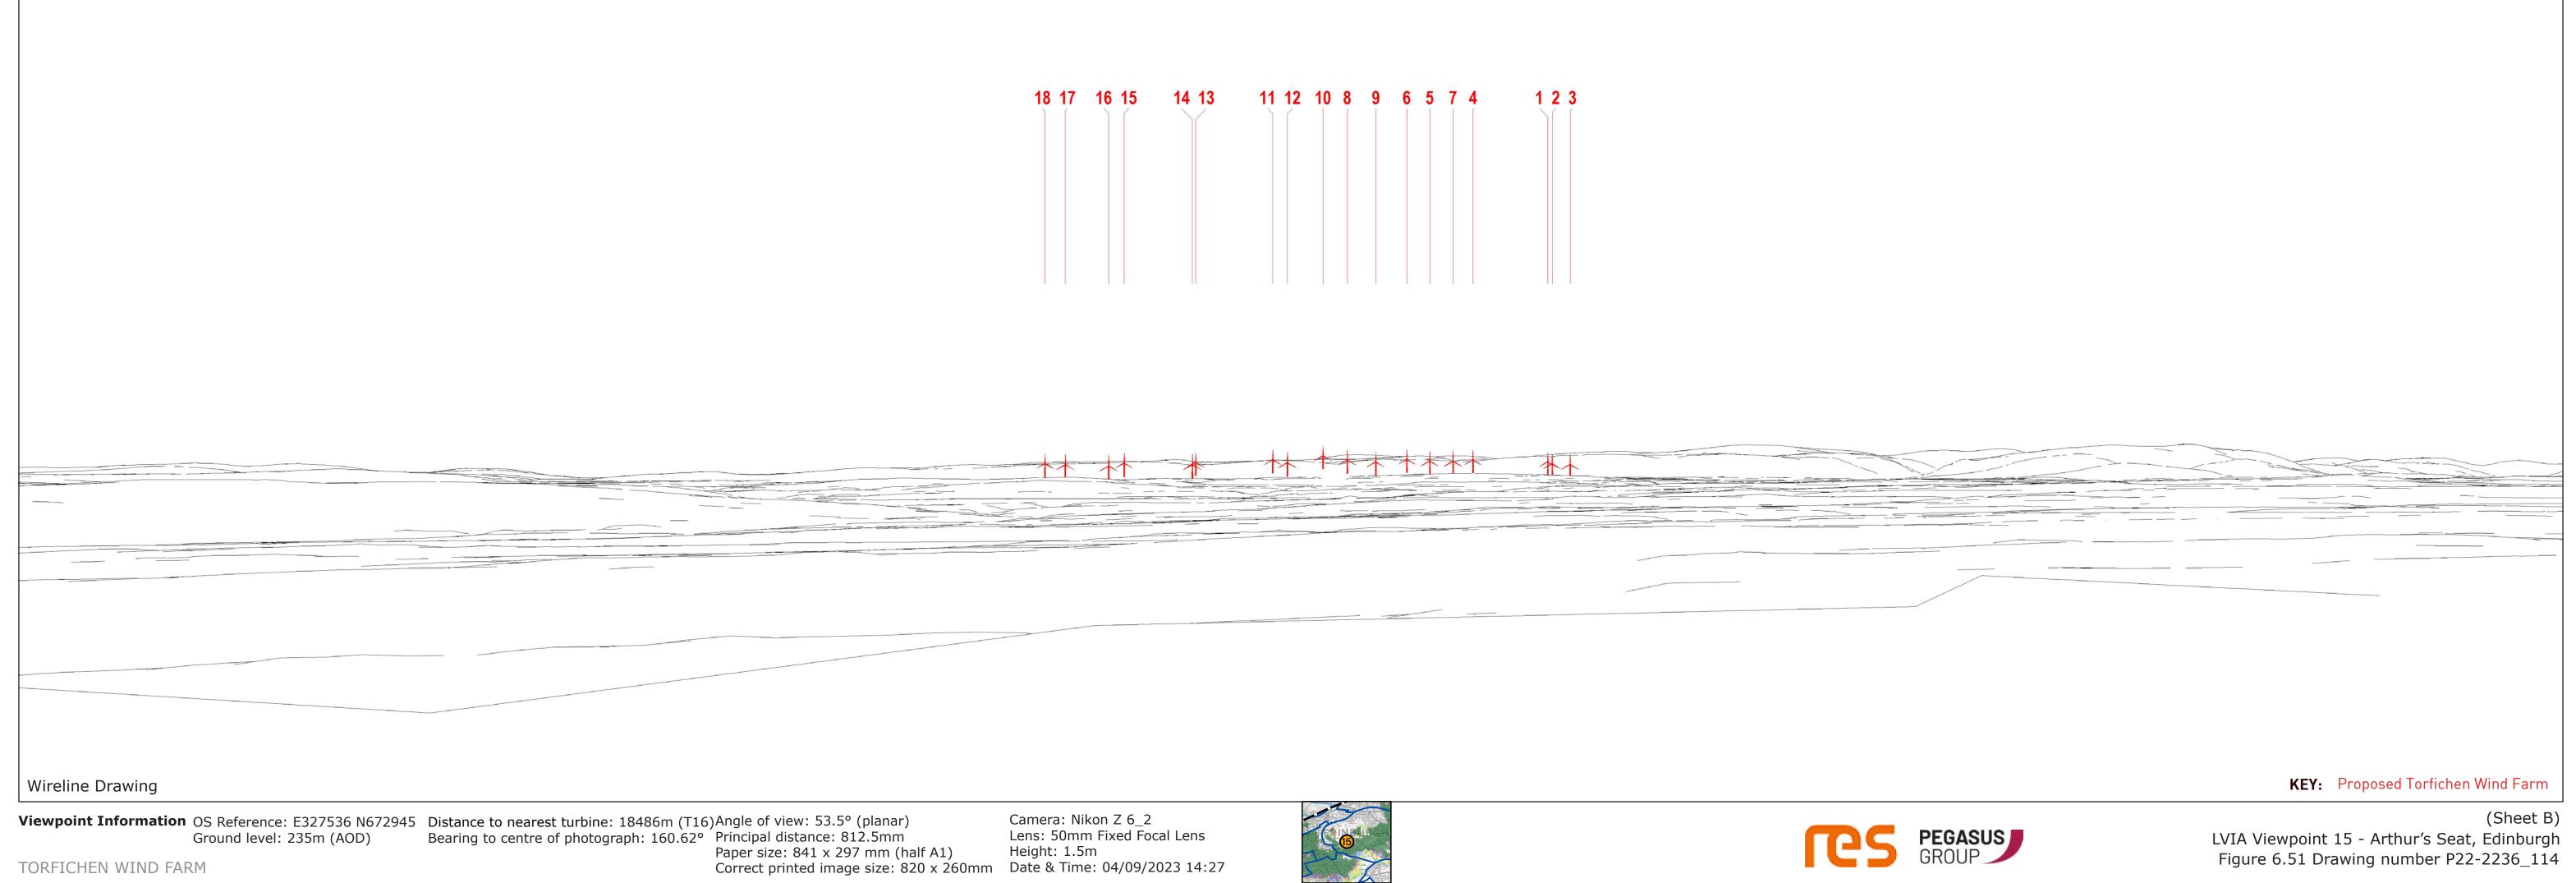

Lens: 50mm Fixed Focal Lens

Paper size: 841 x 297 mm (half A1) Height: 1.5m
Correct printed image size: 820 x 260mm Date & Time: 04/09/2023 14:27

LVIA Viewpoint 15 - Arthur's Seat, Edinburgh Figure 6.51 Drawing number P22-2236\_114

LVIA Viewpoint 15 - Arthur's Seat, Edinburgh Figure 6.51 Drawing number P22-2236\_114

Viewpoint InformationOS Reference: E327536 N672945<br/>Ground level: 235m (AOD)Distance to nearest turbine: 18486m (T16) Angle of view: 53.5° (planar)<br/>Bearing to centre of photograph: 160.62°Principal distance: 812.5mm<br/>Paper size: 841 x 297 mm (half A1)<br/>Correct printed image size: 820 x 260mmCamera: Nikon Z 6\_2<br/>Lens: 50mm Fixed Focal Lens<br/>Height: 1.5m<br/>Date & Time: 04/09/2023 14:27