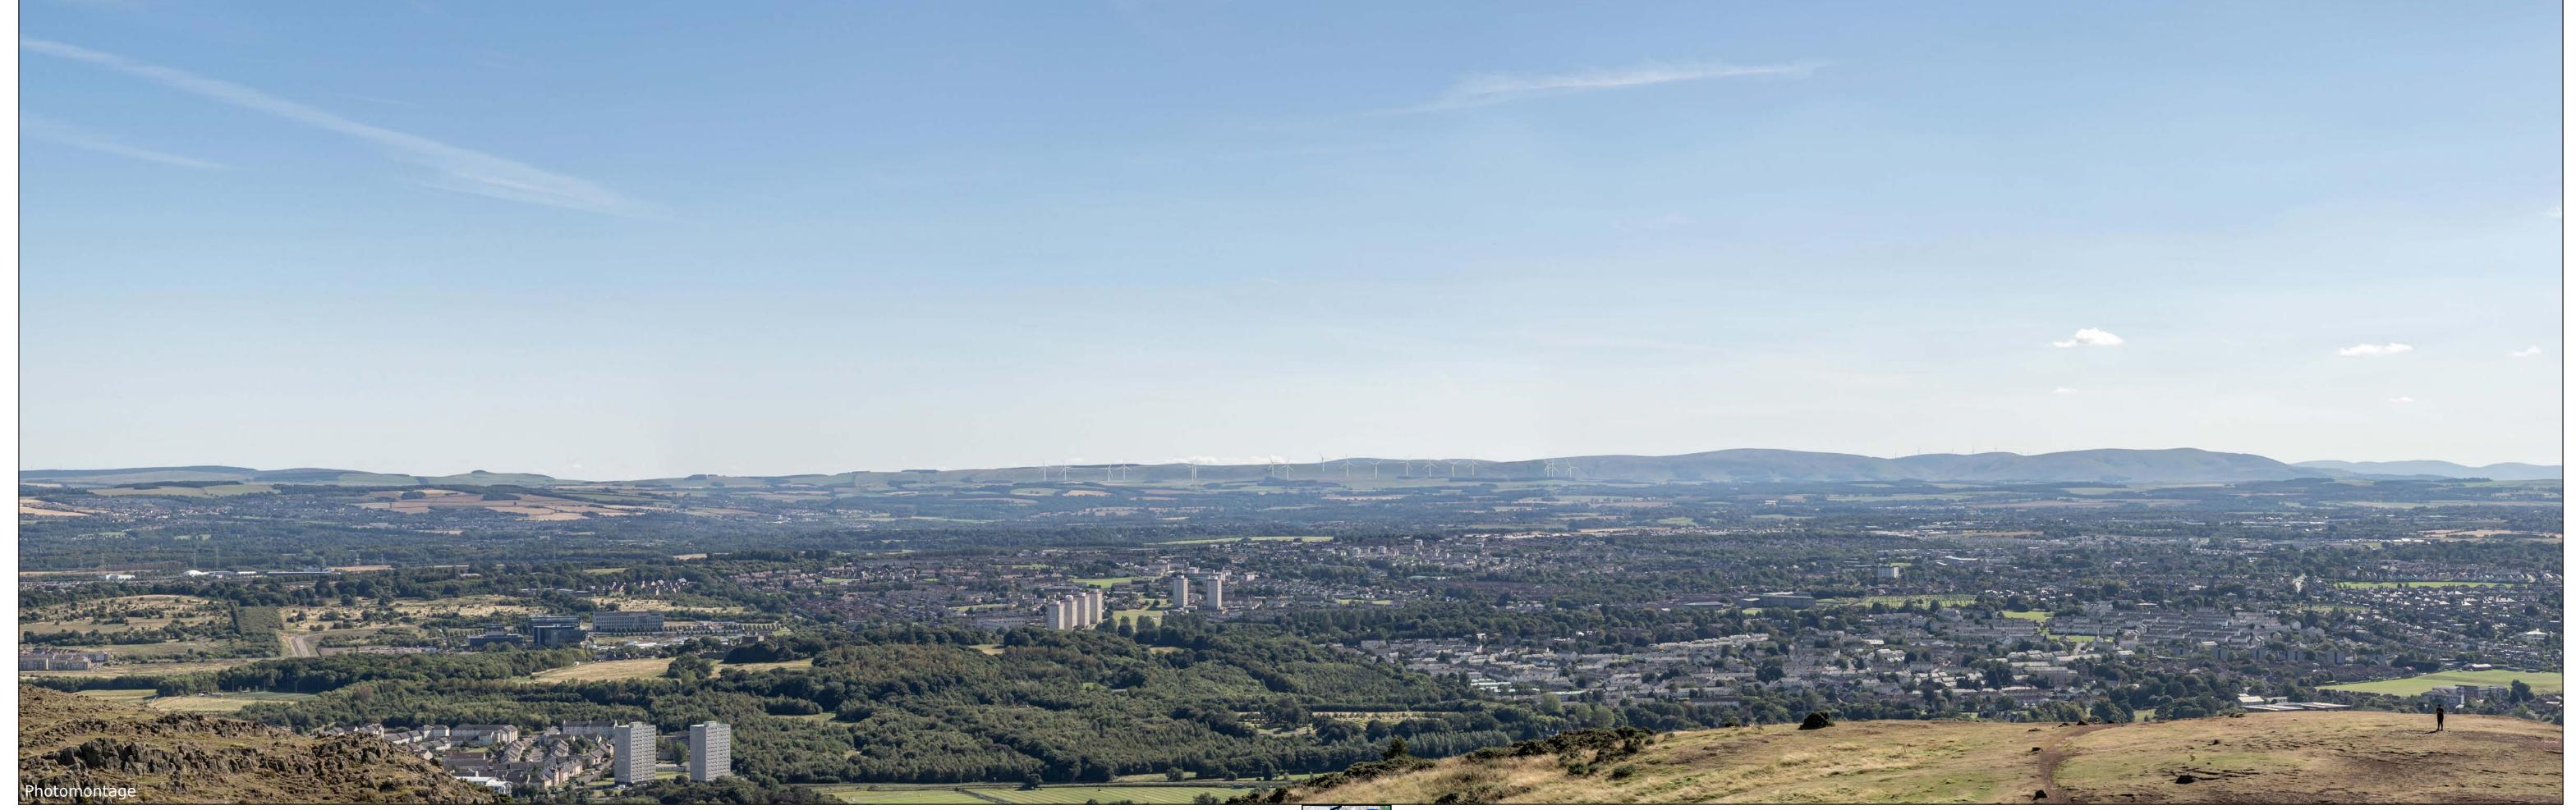

(Sheet C) LVIA Viewpoint 15 - Arthur's Seat, Edinburgh Figure 6.51 Drawing number P22-2236\_114