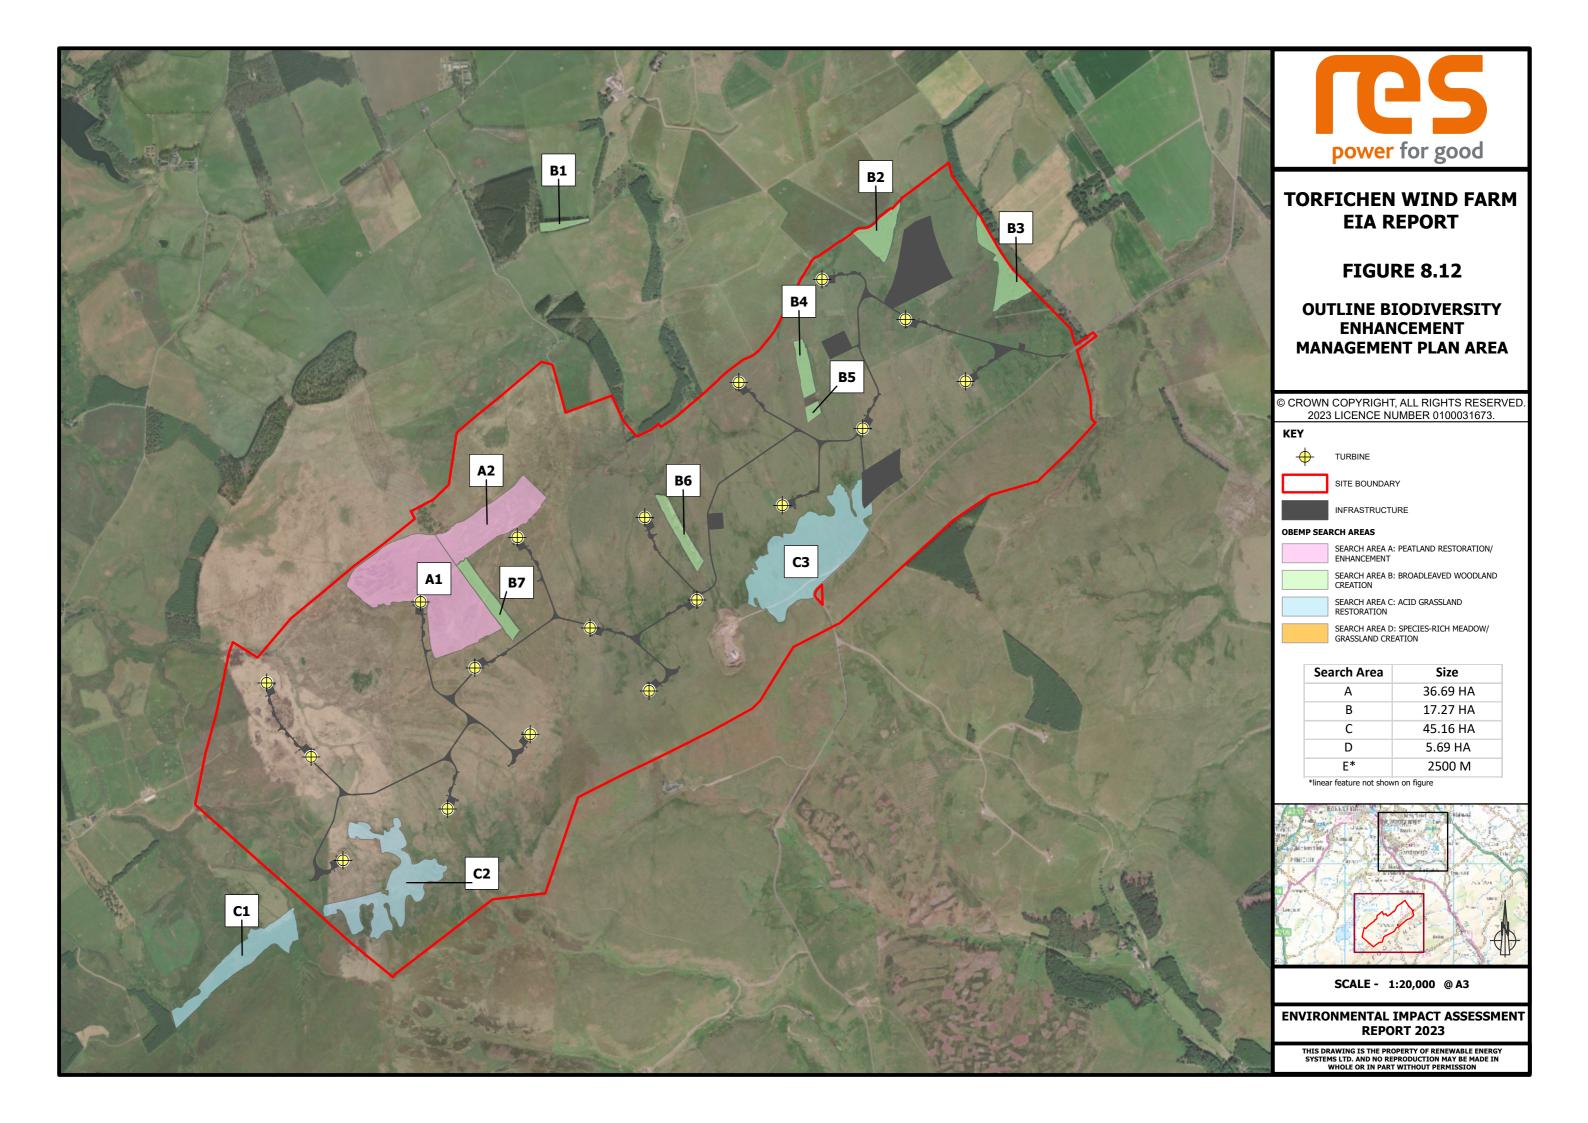

## **TORFICHEN WIND FARM EIA REPORT**

**FIGURE 8.12** 

## **OUTLINE BIODIVERSITY ENHANCEMENT MANAGEMENT PLAN AREA**

© CROWN COPYRIGHT, ALL RIGHTS RESERVED. 2023 LICENCE NUMBER 0100031673.

## OBEMP SEARCH AREAS

SEARCH AREA A: PEATLAND RESTORATION/ ENHANCEMENT

SEARCH AREA B: BROADLEAVED WOODLAND CREATION

SEARCH AREA C: ACID GRASSLAND RESTORATION

SEARCH AREA D: SPECIES-RICH MEADOW/ GRASSLAND CREATION

| Search Area | Size     |
|-------------|----------|
| Α           | 36.69 HA |
| В           | 17.27 HA |
| С           | 45.16 HA |
| D           | 5.69 HA  |
| E*          | 2500 M   |

<sup>\*</sup>linear feature not shown on figure

SCALE - 1:20,000 @ A3