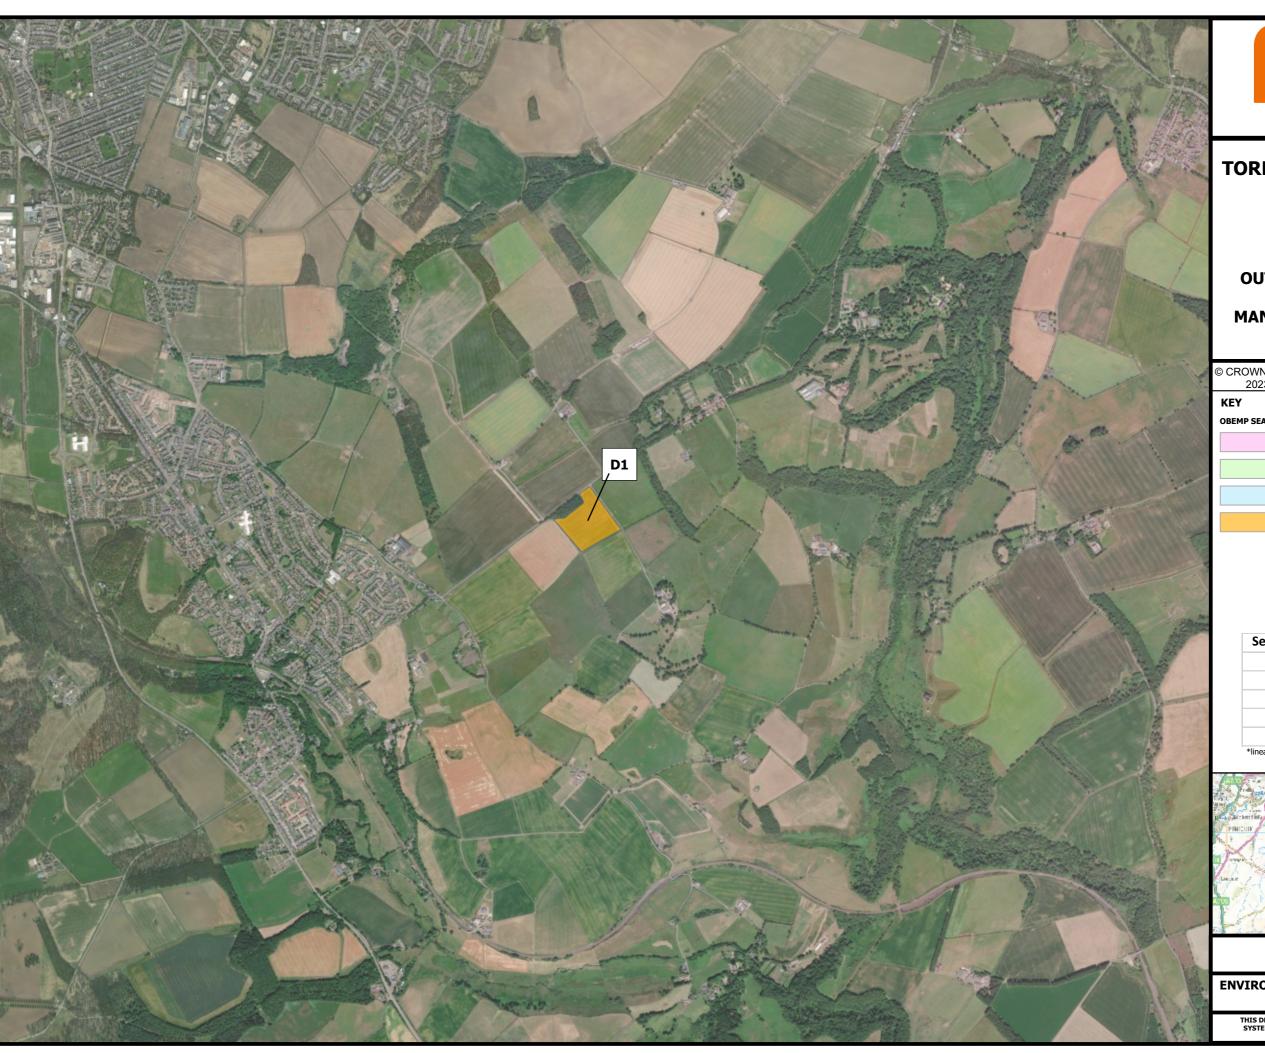

## OBEMP SEARCH AREAS

SEARCH AREA A: PEATLAND RESTORATION/ ENHANCEMENT

SEARCH AREA B: BROADLEAVED WOODLAND CREATION

SEARCH AREA C: ACID GRASSLAND RESTORATION

SEARCH AREA D: SPECIES-RICH MEADOW/ GRASSLAND CREATION

| Search Area | Size     |
|-------------|----------|
| Α           | 36.69 HA |
| В           | 17.27 HA |
| С           | 45.16 HA |
| D           | 5.69 HA  |
| E*          | 2500 M   |

<sup>\*</sup>linear feature not shown on figure