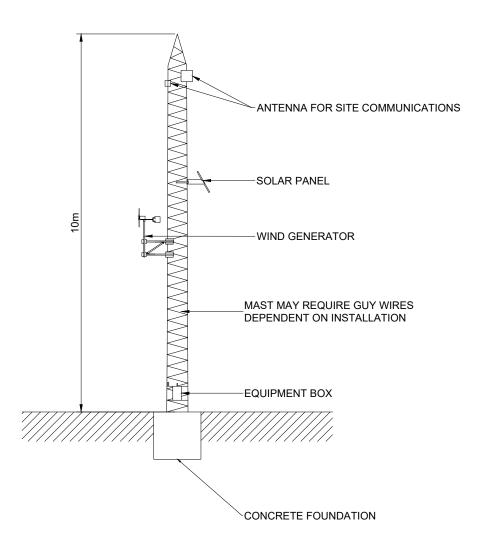

TELECOMMUNICATIONS MAST

## TORFICHEN WIND FARM

**FIGURE 3.11** 

## TYPICAL TELECOMMUNICATIONS MAST

## NOTES

- 1. DO NOT SCALE FROM THIS DRAWING.
- 2. ALL INSTRUMENTATION SHOWN TO PROVIDE INDICATION OF TYPES AND NUMBERS REQUIRED. ACTUAL REQUIREMENTS TO BE CONFIRMED DURING DEVELOPMENT OF DETAILED DESIGN.
- 3. ALL REQUIRED WIRES NOT SHOWN FOR CLARITY (NUMBER AND LOCATION OF GUY WIRES TO BE CONFIRMED).
- 4. ALL GUY WIRES TO EXTEND TO AND BE ANCHORED AT GROUND LEVEL.
- 5. ALL DIMENSIONS SHOWN ARE INDICATIVE AND SUBJECT TO DETAILED DESIGN.