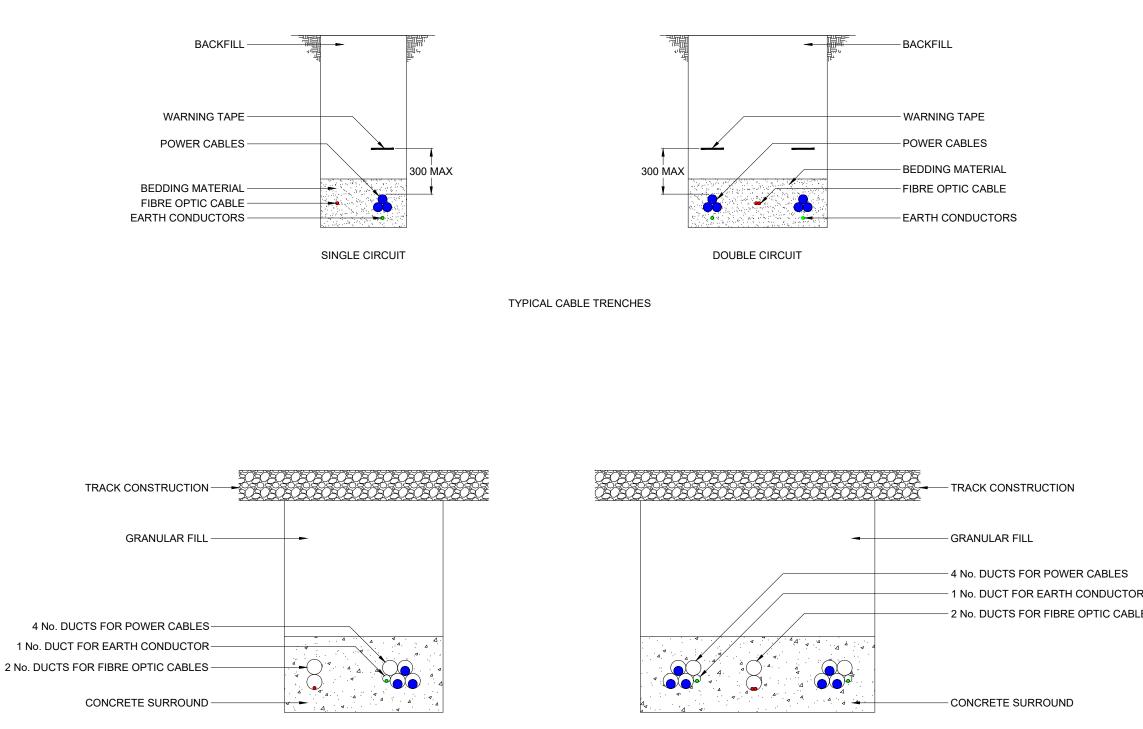

TYPICAL TRACK CROSSINGS

DOUBLE CIRCUIT

SINGLE CIRCUIT

|         | <b>res</b>                                                                                                                                 |
|---------|--------------------------------------------------------------------------------------------------------------------------------------------|
|         | TORFICHEN<br>WIND FARM                                                                                                                     |
|         | FIGURE 3.13                                                                                                                                |
|         | TYPICAL CABLE<br>TRENCH DETAILS                                                                                                            |
|         | NOTES                                                                                                                                      |
|         | <ol> <li>THIS DRAWING IS INDICATIVE ONLY AND<br/>IS SUBJECT TO CHANGE AT THE DETAILED<br/>DESIGN STAGE.</li> </ol>                         |
|         | 2. ALL DIMENSIONS IN mm.                                                                                                                   |
|         | 3. CABLES MAY BE INSTALLED BY CABLE<br>PLOUGH FOR DISTANCES GREATER THAN<br>1km.                                                           |
|         |                                                                                                                                            |
| R<br>ES |                                                                                                                                            |
|         |                                                                                                                                            |
|         | LAYOUT DWG N/A T-LAYOUT NO. N/A                                                                                                            |
|         | DRAWING NUMBER 04726-RES-CBL-DR-EE-001 1                                                                                                   |
|         | SCALE - 1:25 @ A3                                                                                                                          |
|         | ENVIRONMENTAL IMPACT<br>ASSESSMENT REPORT 2023                                                                                             |
|         | THIS DRAWING IS THE PROPERTY OF RENEWABLE ENERGY<br>SYSTEMS LTD. AND NO REPRODUCTION MAY BE MADE IN WHOLE<br>OR IN PART WITHOUT PERMISSION |
|         |                                                                                                                                            |