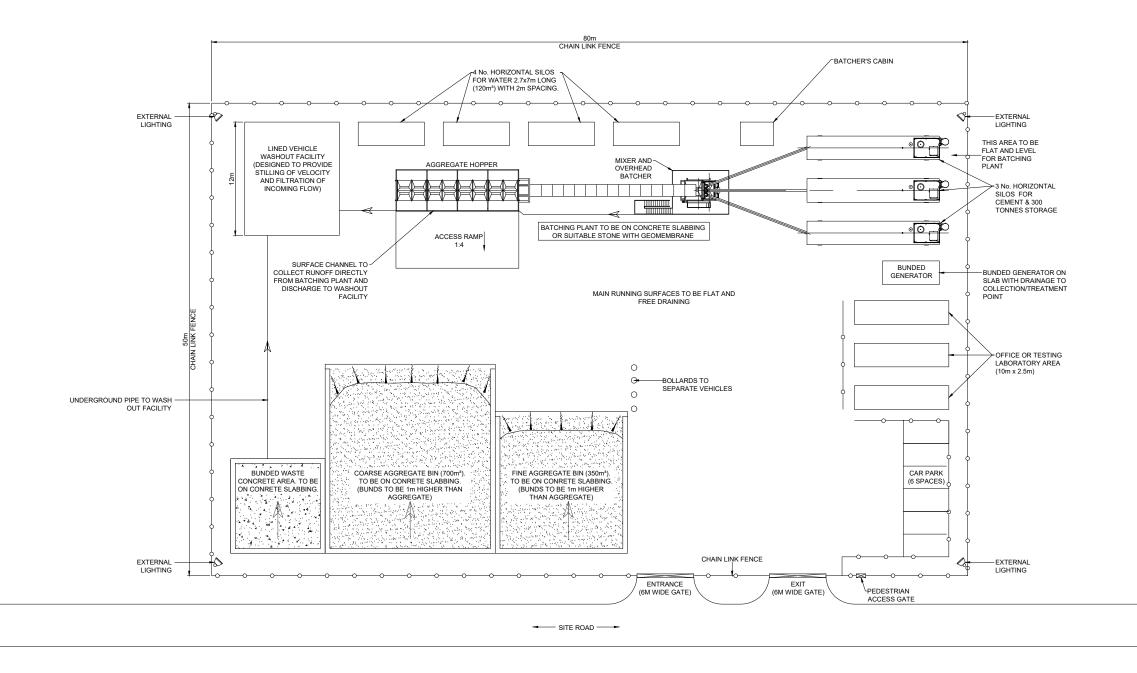

| <b>res</b>                                                                                                                                 |
|--------------------------------------------------------------------------------------------------------------------------------------------|
| TORFICHEN<br>WIND FARM                                                                                                                     |
| FIGURE 3.17                                                                                                                                |
| TYPICAL BATCHING<br>PLANT LAYOUT                                                                                                           |
| NOTES                                                                                                                                      |
| 1. ALL DIMENSIONS IN METRES UNLESS<br>NOTED OTHERWISE.                                                                                     |
| 2. STRUCTURE TO BE TEMPORARY AND TO<br>BE REMOVED AFTER CONSTRUCTION.                                                                      |
| 3. SIZE, NUMBER AND LOCATION OF<br>EQUIPMENT AND FACILITIES ARE<br>INDICATIVE ONLY.                                                        |
| 4. MATERIAL STORAGE AREAS SHOWN<br>ALLOW THE STORAGE OF MATERIAL<br>FOR APPROXIMATELY FOUR TURBINE<br>BASES.                               |
| 5. DRAINAGE ARRANGEMENTS WILL BE<br>CONFIRMED WITHIN SUDS DESIGN.                                                                          |
|                                                                                                                                            |
|                                                                                                                                            |
|                                                                                                                                            |
|                                                                                                                                            |
|                                                                                                                                            |
|                                                                                                                                            |
|                                                                                                                                            |
|                                                                                                                                            |
| LAYOUT DWG N/A T-LAYOUT NO. N/A DRAWING NUMBER REV                                                                                         |
| 04726-RES-ERW-DR-CO-001                                                                                                                    |
| SCALE - 1:400 @ A3                                                                                                                         |
| ENVIRONMENTAL IMPACT<br>ASSESSMENT REPORT 2023                                                                                             |
| THIS DRAWING IS THE PROPERTY OF RENEWABLE ENERGY<br>Systems Ltd. and no reproduction may be made in whole<br>or in part without permission |