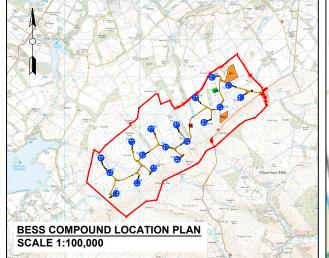

## NOTES:

- EQUIPMENT DETAILS AND CONFIGURATION WITHIN THE BATTERY ENERGY STORAGE COMPOUND ARE INDICATIVE AND SUBJECT TO DETAILED DESIGN.
- 2. AREA INDICATED IN THE LAYOUT INFRASTRUCTURE DRAWING FOR BESS IS LARGER THAN TYPICAL BESS STORAGE COMPOUND LAYOUT TO ALLOW FOR DRAINAGE.









BATTERY ENERGY STORAGE SYSTEM COMPOUND LAYOUT SCALE 1:500



## TORFICHEN WIND FARM

**FIGURE 3.12a** 

## INDICATIVE BESS COMPOUND LAYOUT

© CROWN COPYRIGHT, ALL RIGHTS RESERVED. 2023 LICENCE NUMBER 0100031673.

KEY:

PALISADE, WELDMESH OR ACCOUSTIC FENCE

BATTERY STORAGE ENCLOSURE (BSE)

2 No. POWER CONVERSION SYSTEMS (PCS) TRANSFORMER

DNO SUBSTATION BUILDING

CUSTOMER SUBSTATION BUILDING

AND APRON SLAB

AUXILIARY TRANSFORMER

LV DISTRIBUTION EQUIPMENT

AGGREGATION PANEL WITH LV PILLAR

PRE-INSERTION RESISTOR

CAPACITOR BANK

HARMONIC FILTER AND RESISTOR

SPARES CONTAINER

LIGHTING / CCTV COLUMN

GRAVEL OR ASPHALT FINISH TO SUIT DETAILED EARTHING DESIGN

N/A

T-LAYOUT NO. PSCOtrf027

04726-RES-ERW-DR-CE-001

SCALE - AS SHOWN @ A3

**ENVIRONMENTAL IMPACT ASSESSMENT REPORT 2023**