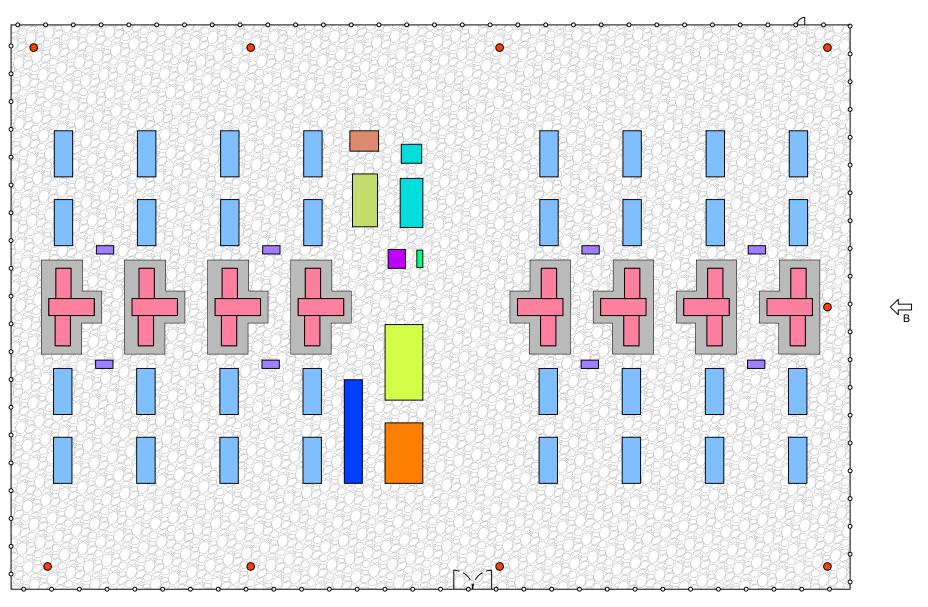

## NOTES:

- EQUIPMENT DETAILS AND CONFIGURATION WITHIN THE BATTERY ENERGY STORAGE COMPOUND ARE INDICATIVE AND SUBJECT TO DETAILED DESIGN.
- 2. AREA INDICATED IN THE LAYOUT INFRASTRUCTURE DRAWING FOR BESS IS LARGER THAN TYPICAL BESS STORAGE COMPOUND LAYOUT TO ALLOW FOR DRAINAGE.

BATTERY ENERGY STORAGE SYSTEM COMPOUND LAYOUT SCALE 1:500

## INDICATIVE BESS COMPOUND LAYOUT

© CROWN COPYRIGHT, ALL RIGHTS RESERVED. 2023 LICENCE NUMBER 0100031673.

KEY:

PALISADE, WELDMESH OR ACCOUSTIC FENCE

BATTERY STORAGE ENCLOSURE (BSE)

2 No. POWER CONVERSION SYSTEMS (PCS) TRANSFORMER

DNO SUBSTATION BUILDING

CUSTOMER SUBSTATION BUILDING

AND APRON SLAB

AUXILIARY TRANSFORMER

LV DISTRIBUTION EQUIPMENT

AGGREGATION PANEL WITH LV PILLAR

PRE-INSERTION RESISTOR

CAPACITOR BANK

HARMONIC FILTER AND RESISTOR

SPARES CONTAINER

LIGHTING / CCTV COLUMN

GRAVEL OR ASPHALT FINISH TO SUIT DETAILED EARTHING DESIGN

N/A

T-LAYOUT NO. PSCOtrf027

04726-RES-ERW-DR-CE-001

SCALE - AS SHOWN @ A3