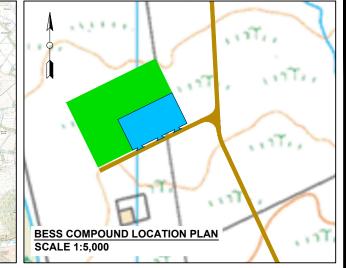

## NOTES:

- EQUIPMENT DETAILS AND CONFIGURATION WITHIN THE BATTERY ENERGY STORAGE COMPOUND ARE INDICATIVE AND SUBJECT TO DETAILED DESIGN.
- 2. AREA INDICATED IN THE LAYOUT INFRASTRUCTURE DRAWING FOR BESS IS LARGER THAN TYPICAL BESS STORAGE COMPOUND LAYOUT TO ALLOW FOR DRAINAGE.









BATTERY ENERGY STORAGE SYSTEM COMPOUND LAYOUT SCALE 1:500



## TORFICHEN WIND FARM

**FIGURE 3.12a** 

## INDICATIVE BESS COMPOUND LAYOUT

© CROWN COPYRIGHT, ALL RIGHTS RESERVED. 2023 LICENCE NUMBER 0100031673.

KEY:

PALISADE, WELDMESH OR ACCOUSTIC FENCE

BATTERY STORAGE ENCLOSURE (BSE)

2 No. POWER CONVERSION SYSTEMS (PCS) TRANSFORMER

DNO SUBSTATION BUILDING

CUSTOMER SUBSTATION BUILDING

AND APRON SLAB

AUXILIARY TRANSFORMER

LV DISTRIBUTION EQUIPMENT

AGGREGATION PANEL WITH LV PILLAR

PRE-INSERTION RESISTOR

CAPACITOR BANK

HARMONIC FILTER AND RESISTOR

SPARES CONTAINER

LIGHTING / CCTV COLUMN

GRAVEL OR ASPHALT FINISH TO SUIT DETAILED EARTHING DESIGN

N/A

T-LAYOUT NO. PSCOtrf027

04726-RES-ERW-DR-CE-001

SCALE - AS SHOWN @ A3

**ENVIRONMENTAL IMPACT ASSESSMENT REPORT 2023**