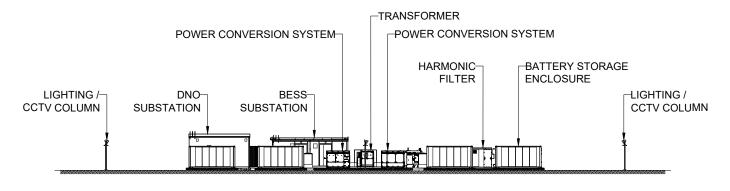

## **BATTERY ENERGY STORAGE SYSTEM (BESS) COMPOUND ELEVATION B**

**BATTERY ENERGY STORAGE SYSTEM (BESS)** COMPOUND ELEVATION B (WITH PERIMETER FENCE)

**TORFICHEN WIND FARM** 

**FIGURE 3.12b** 

**INDICATIVE BESS COMPOUND LAYOUT ELEVATION VIEW** 