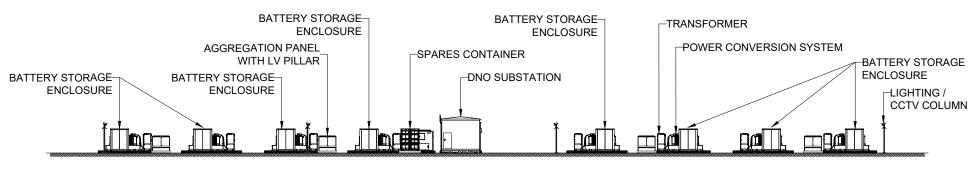

## **BATTERY ENERGY STORAGE SYSTEM (BESS) COMPOUND ELEVATION A**

## BATTERY ENERGY STORAGE SYSTEM (BESS) COMPOUND ELEVATION A (WITH PERIMETER FENCE)