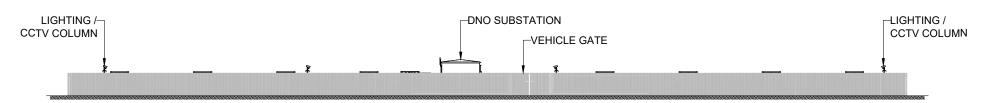

## BATTERY ENERGY STORAGE SYSTEM (BESS) COMPOUND ELEVATION A (WITH PERIMETER FENCE)